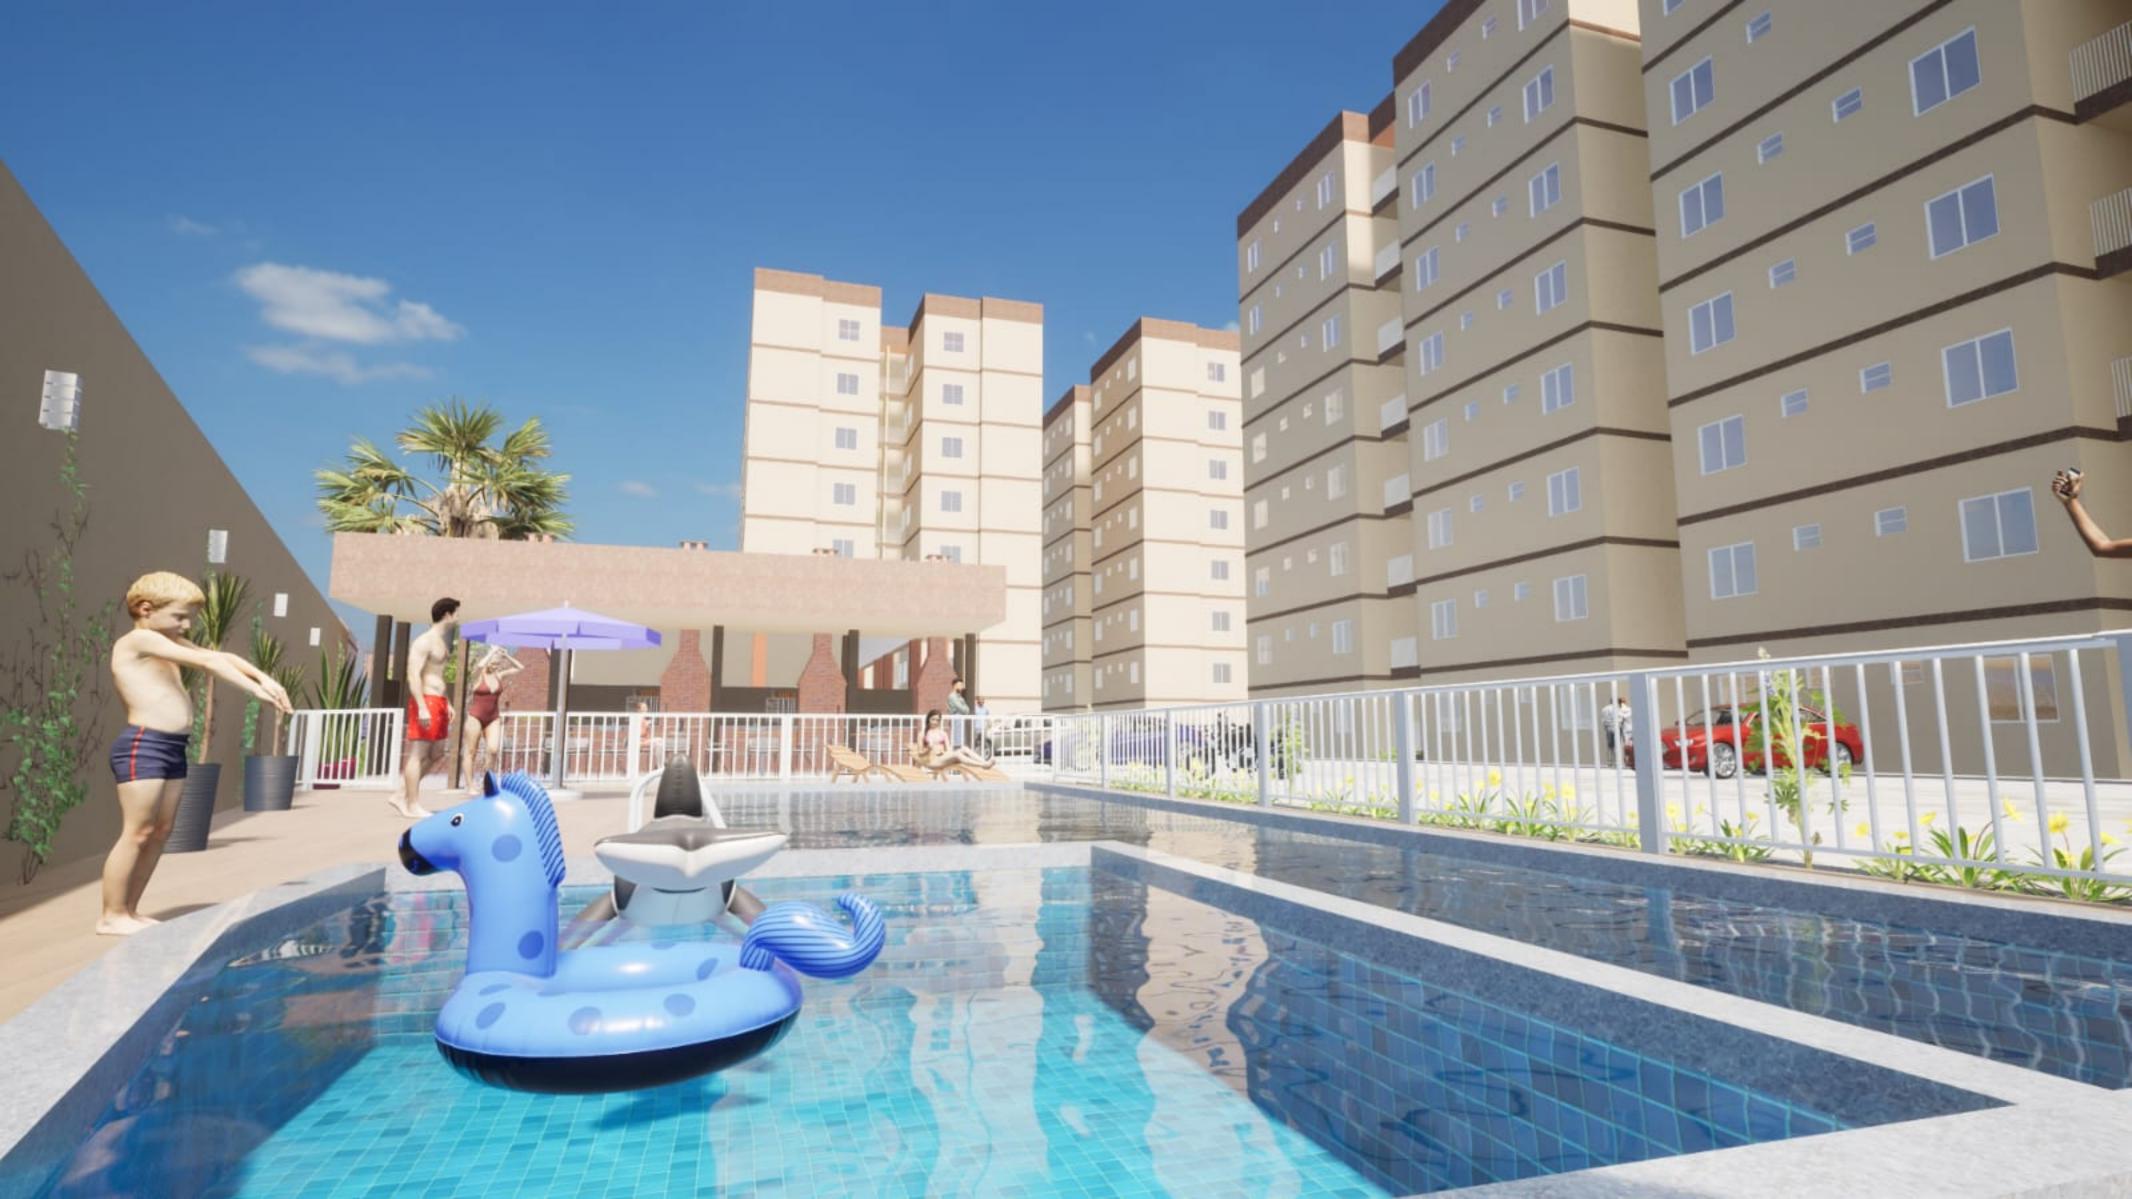

### **Implantação**

3 Torres, sendo 64 Apartamentos em cada.

Portaria 24 horas, acesso para pedestres.

Piscina adulto e infantil com Deck.

4 churrasqueiras.

Edifício garagem com 174 vagas cobertas.

Depósito de resíduos sólidos.

Estação de tratamento de esgoto (ETE).

2 Elevadores por torre.

Opções com 2 vagas de garagem.

IMAGENS MERAMENTE ILUSTRATIVAS

IMAGENS MERAMENTE ILUSTRATIVAS

- **⊘** Portaria 24 horas
- **⊘** Salão de Festas
- **⊘** Piscina adulto e Piscina Infantil
- **⊘** Deck da Piscina
- **⊘** 04 Churrasqueiras
- **⊘** Playground