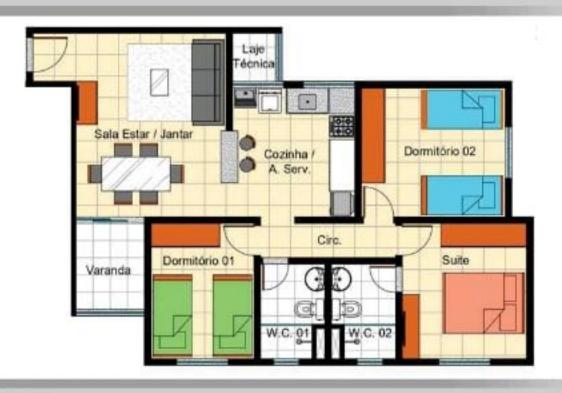

2 quartos sendo 1 Suíte 56,86 m² e 57,27 m² 3 quartos sendo 1 Suíte 74,50 m²

Salão para eventos

01 Edifício Garagem com 174 Vagas Cobertas

Área Total do Condomínio: 7.671,44m²

Avenida Três Corações, Nº 100. Próximo a Rodovia Mário Covas.

#### Disposição dos Apartamentos

### Imagens

### Ilustrativas