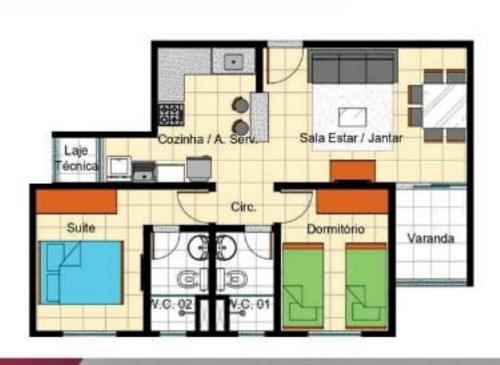

2 quartos sendo 1 Suíte 56,86 m² e 57,27 m² 3 quartos sendo 1 Suíte 74,50 m²

Salão para eventos

01 Edifício Garagem com 174 Vagas Cobertas

Área Total do Condomínio: 7.671,44m²

Avenida Três Corações, Nº 100. Próximo a Rodovia Mário Covas.

#### Disposição dos Apartamentos

### Imagens

### Ilustrativas