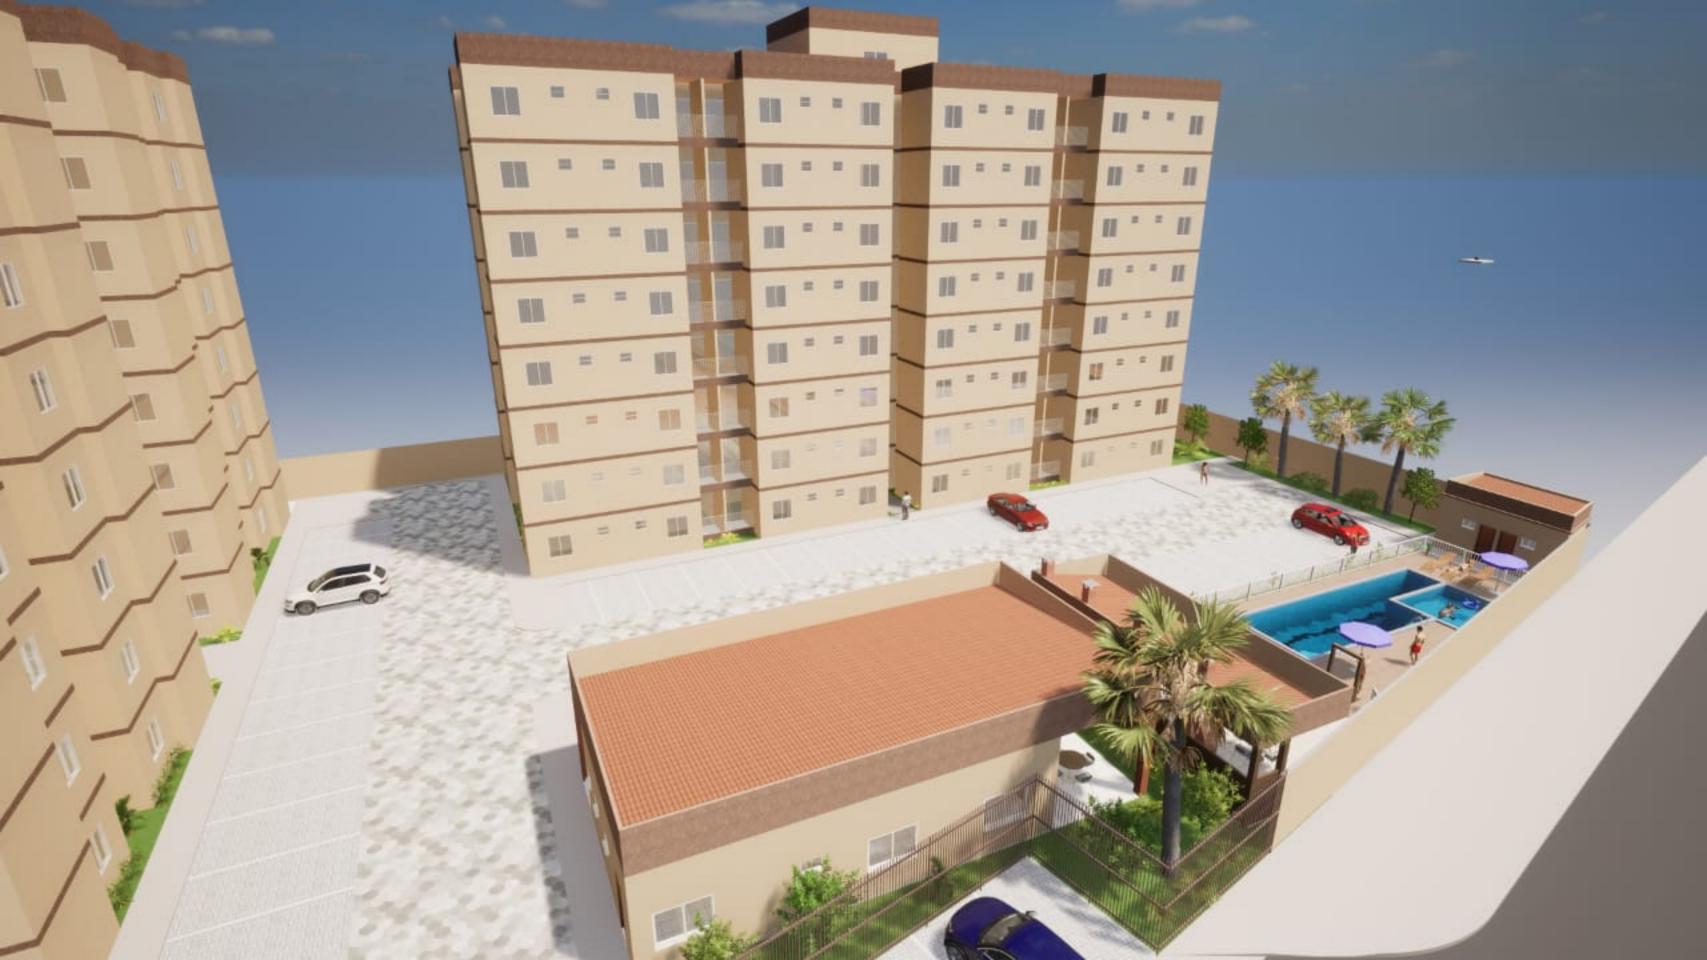

### **Implantação**

3 Torres, sendo 64 Apartamentos em cada.

Portaria 24 horas, acesso para pedestres.

Piscina adulto e infantil com Deck.

4 churrasqueiras.

Edifício garagem com 174 vagas cobertas.

Depósito de resíduos sólidos.

Estação de tratamento de esgoto (ETE).

2 Elevadores por torre.

Opções com 2 vagas de garagem.

IMAGENS MERAMENTE ILUSTRATIVAS

IMAGENS MERAMENTE ILUSTRATIVAS

- **⊘** Portaria 24 horas
- **⊘** Salão de Festas
- **⊘** Piscina adulto e Piscina Infantil
- **⊘** Deck da Piscina
- **⊘** 04 Churrasqueiras
- **⊘** Playground

2 quartos sendo 1 Suíte 56,86 m² e 57,27 m² 3 quartos sendo 1 Suíte 74,50 m²

Salão para eventos

01 Edifício Garagem com 174 Vagas Cobertas

Área Total do Condomínio: 7.671,44m²

Avenida Três Corações, Nº 100. Próximo a Rodovia Mário Covas.