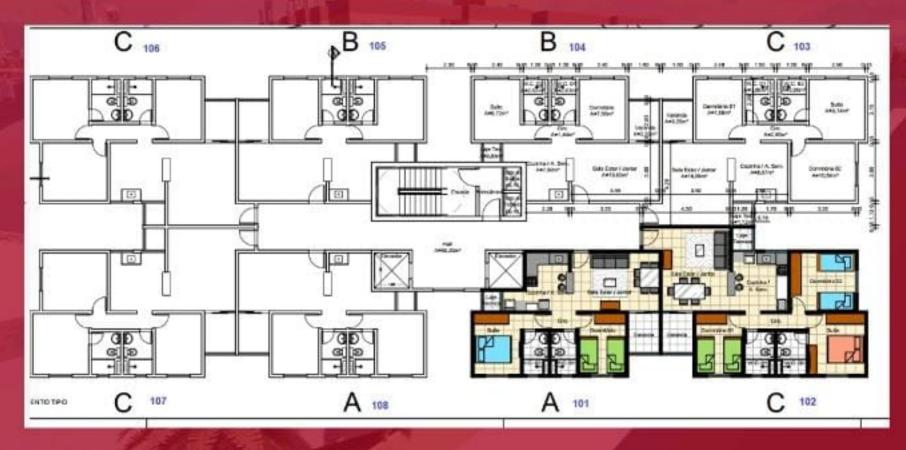

stres.

Piscina adulto e infantil com Deck.

4 churrasqueiras.

Edifício garagem com 174 vagas cobertas.

Depósito de resíduos sólidos.

Estação de tratamento de esgoto (ETE).

2 Elevadores por torre.

Opções com 2 vagas de garagem.











IMAGENS MERAMENTE ILUSTRATIVAS

IMAGENS MERAMENTE ILUSTRATIVAS

- **⊘** Portaria 24 horas
- **⊘** Salão de Festas
- **⊘** Piscina adulto e Piscina Infantil
- **⊘** Deck da Piscina
- **⊘** 04 Churrasqueiras
- **⊘** Playground



2 quartos sendo 1 Suíte 56,86 m² e 57,27 m² 3 quartos sendo 1 Suíte 74,50 m²



Salão para eventos



01 Edifício Garagem com 174 Vagas Cobertas



Área Total do Condomínio: 7.671,44m²

Avenida Três Corações, Nº 100. Próximo a Rodovia Mário Covas.









### **Imagens**

### Ilustrativas



#### Disposição dos Apartamentos















































### **Imagens**

## Ilustrativas













### Imagens

### Ilustrativas







# Realizamos seu sonho como se fosse nosso!









IMAGENS MERAMENTE ILUSTRATIVA

### 2 e 3 quartos com suíte





04-11-2022 R.I: 68.658







ACIONE SEU CORRETOR