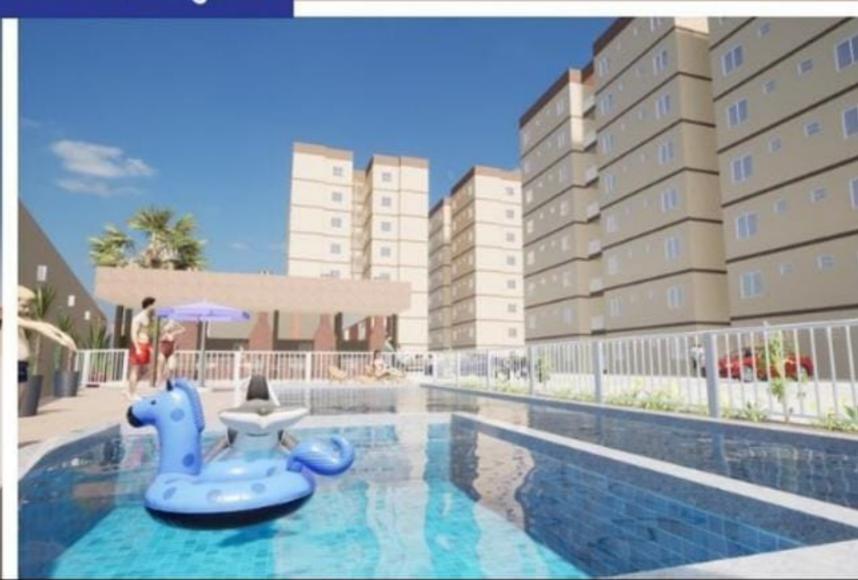

### **Implantação**

3 Torres, sendo 64 Apartamentos em cada.

Portaria 24 horas, acesso para pedestres.

Piscina adulto e infantil com Deck.

4 churrasqueiras.

Edifício garagem com 174 vagas cobertas.

Depósito de resíduos sólidos.

Estação de tratamento de esgoto (ETE).

2 Elevadores por torre.

Opções com 2 vagas de garagem.

IMAGENS MERAMENTE ILUSTRATIVAS

IMAGENS MERAMENTE ILUSTRATIVAS

- **⊘** Portaria 24 horas
- **⊘** Salão de Festas
- **⊘** Piscina adulto e Piscina Infantil
- **⊘** Deck da Piscina
- **⊘** 04 Churrasqueiras
- **⊘** Playground