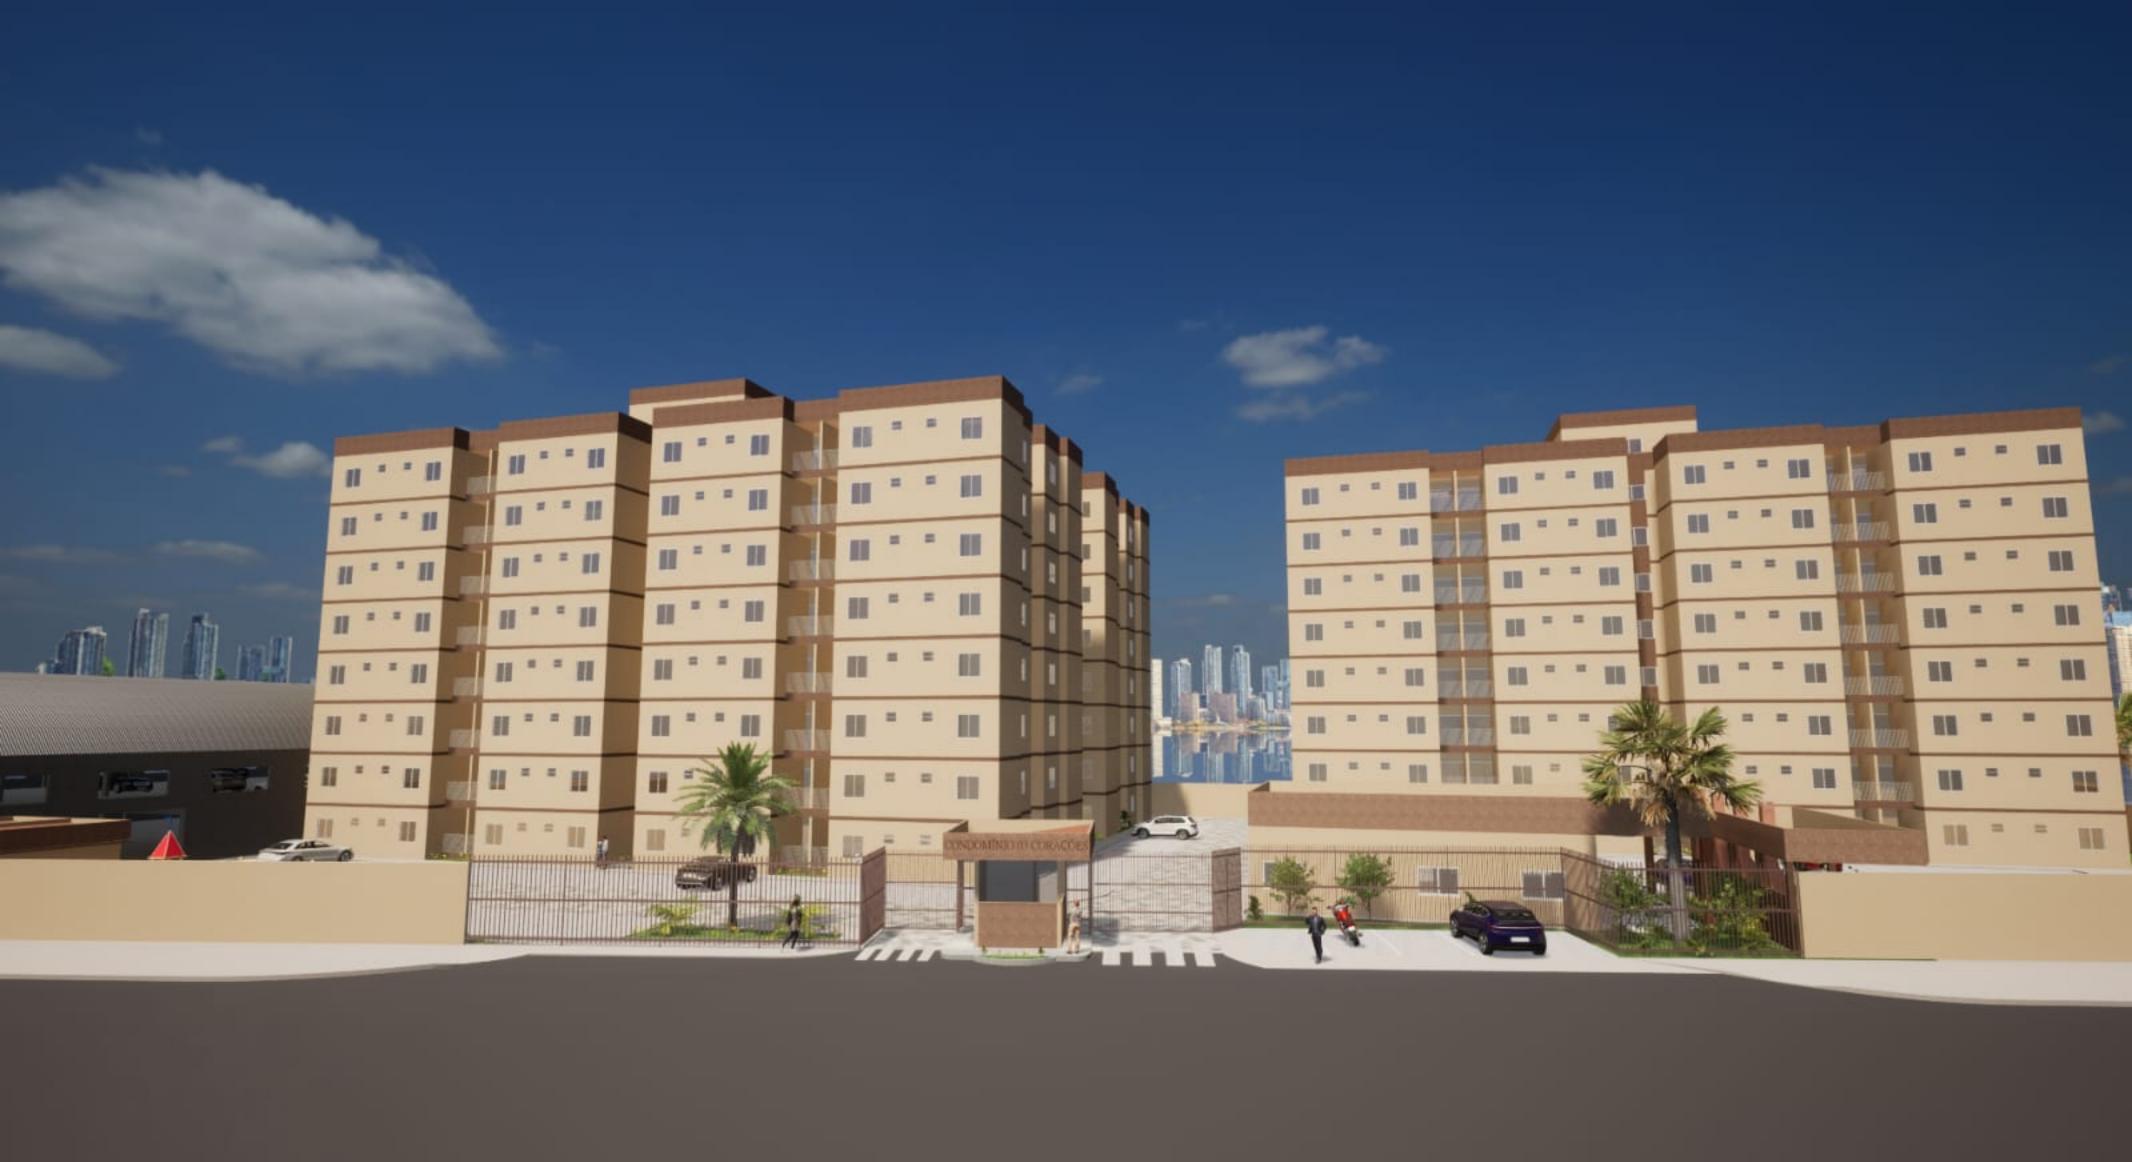

om 174 vagas cobertas.

Depósito de resíduos sólidos.

Estação de tratamento de esgoto (ETE).

2 Elevadores por torre.

Opções com 2 vagas de garagem.











IMAGENS MERAMENTE ILUSTRATIVAS

IMAGENS MERAMENTE ILUSTRATIVAS

- **⊘** Portaria 24 horas
- **⊘** Salão de Festas
- **⊘** Piscina adulto e Piscina Infantil
- **⊘** Deck da Piscina
- **⊘** 04 Churrasqueiras
- **⊘** Playground



2 quartos sendo 1 Suíte 56,86 m² e 57,27 m² 3 quartos sendo 1 Suíte 74,50 m²



Salão para eventos



01 Edifício Garagem com 174 Vagas Cobertas



Área Total do Condomínio: 7.671,44m²

Avenida Três Corações, Nº 100. Próximo a Rodovia Mário Covas.









### **Imagens**

### Ilustrativas



#### Disposição dos Apartamentos















































### **Imagens**

## Ilustrativas













### Imagens

### Ilustrativas







# Realizamos seu sonho como se fosse nosso!









IMAGENS MERAMENTE ILUSTRATIVA

### 2 e 3 quartos com suíte





04-11-2022 R.I: 68.658







ACIONE SEU CORRETOR