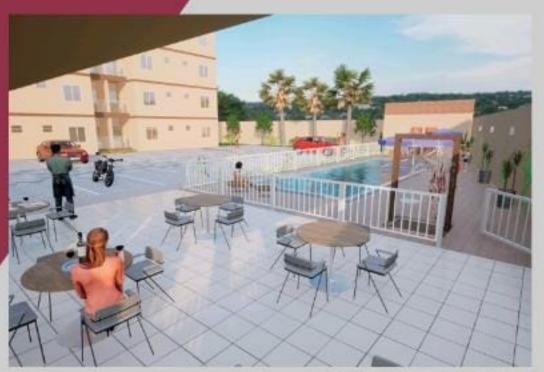

### **Implantação**

3 Torres, sendo 64 Apartamentos em cada.

Portaria 24 horas, acesso para pedestres.

Piscina adulto e infantil com Deck.

4 churrasqueiras.

Edifício garagem com 174 vagas cobertas.

Depósito de resíduos sólidos.

Estação de tratamento de esgoto (ETE).

2 Elevadores por torre.

Opções com 2 vagas de garagem.

IMAGENS MERAMENTE ILUSTRATIVAS

IMAGENS MERAMENTE ILUSTRATIVAS

- **⊘** Portaria 24 horas
- **⊘** Salão de Festas
- **⊘** Piscina adulto e Piscina Infantil
- **⊘** Deck da Piscina
- **⊘** 04 Churrasqueiras
- **⊘** Playground

### **Imagens**

## Ilustrativas