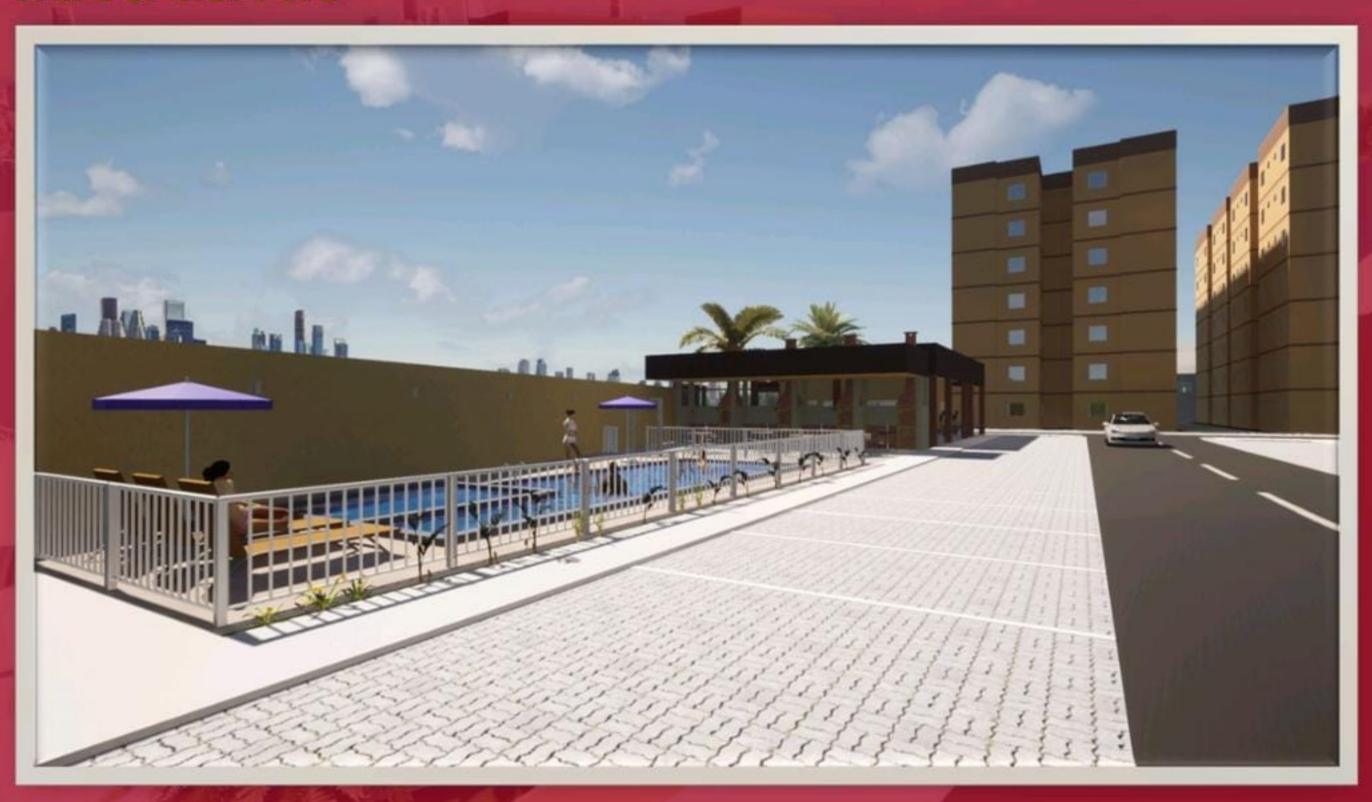

Portaria 24 horas, acesso para pedestres.

Piscina adulto e infantil com Deck.

4 churrasqueiras.

Edifício garagem com 174 vagas cobertas.

Depósito de resíduos sólidos.

Estação de tratamento de esgoto (ETE).

2 Elevadores por torre.

Opções com 2 vagas de garagem.











IMAGENS MERAMENTE ILUSTRATIVAS

IMAGENS MERAMENTE ILUSTRATIVAS

- **⊘** Portaria 24 horas
- **⊘** Salão de Festas
- **⊘** Piscina adulto e Piscina Infantil
- **⊘** Deck da Piscina
- **⊘** 04 Churrasqueiras
- **⊘** Playground



2 quartos sendo 1 Suíte 56,86 m² e 57,27 m² 3 quartos sendo 1 Suíte 74,50 m²



Salão para eventos



01 Edifício Garagem com 174 Vagas Cobertas



Área Total do Condomínio: 7.671,44m²

Avenida Três Corações, Nº 100. Próximo a Rodovia Mário Covas.









### **Imagens**

### Ilustrativas



#### Disposição dos Apartamentos















































### **Imagens**

## Ilustrativas













### Imagens

### Ilustrativas







# Realizamos seu sonho como se fosse nosso!









IMAGENS MERAMENTE ILUSTRATIVA

### 2 e 3 quartos com suíte





04-11-2022 R.I: 68.658







ACIONE SEU CORRETOR