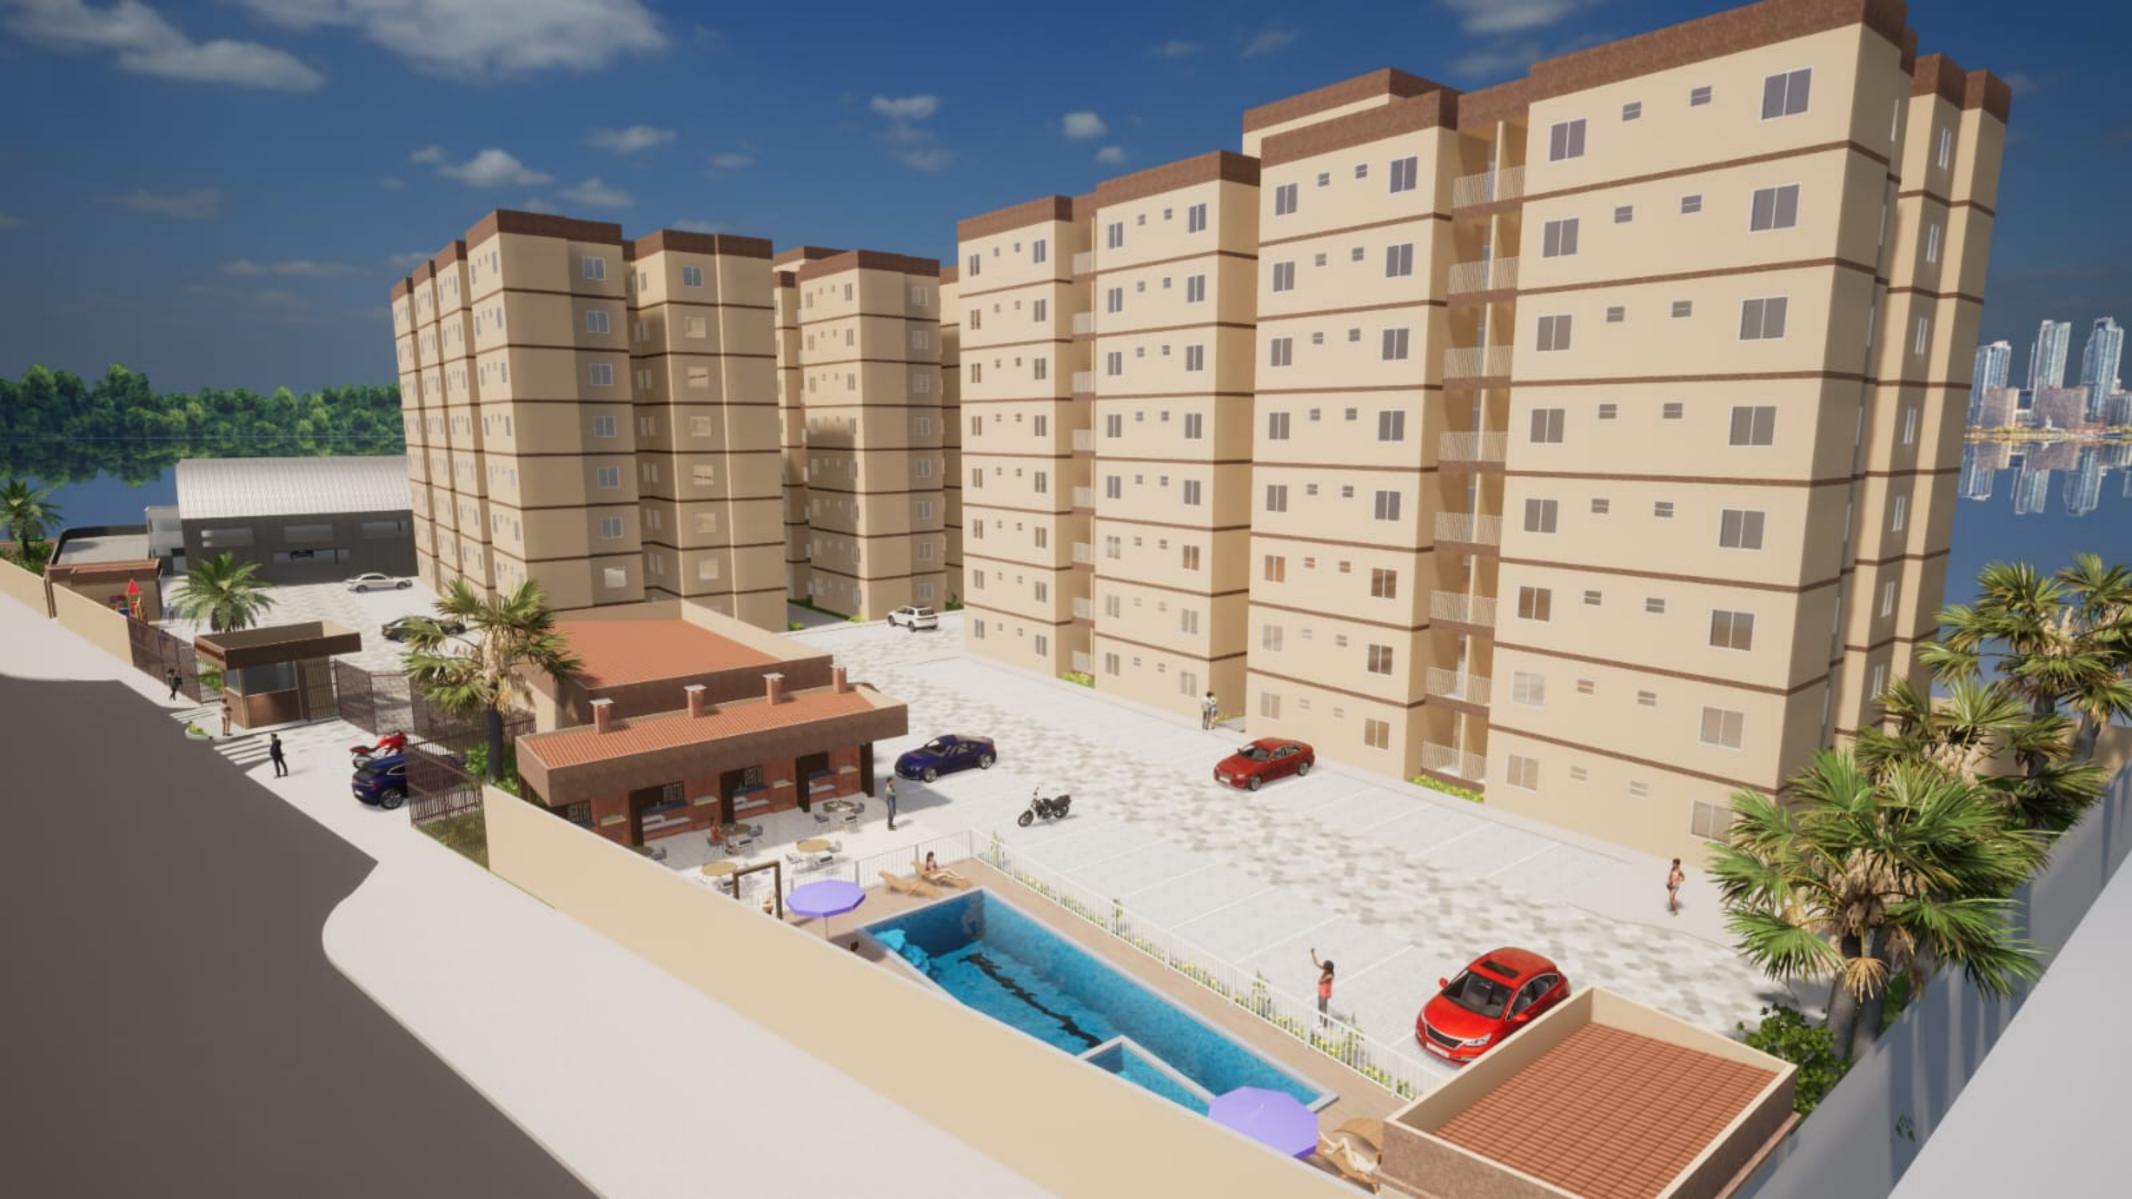

### **Implantação**

3 Torres, sendo 64 Apartamentos em cada.

Portaria 24 horas, acesso para pedestres.

Piscina adulto e infantil com Deck.

4 churrasqueiras.

Edifício garagem com 174 vagas cobertas.

Depósito de resíduos sólidos.

Estação de tratamento de esgoto (ETE).

2 Elevadores por torre.

Opções com 2 vagas de garagem.

IMAGENS MERAMENTE ILUSTRATIVAS

IMAGENS MERAMENTE ILUSTRATIVAS

- **⊘** Portaria 24 horas
- **⊘** Salão de Festas
- **⊘** Piscina adulto e Piscina Infantil
- **⊘** Deck da Piscina
- **⊘** 04 Churrasqueiras
- **⊘** Playground