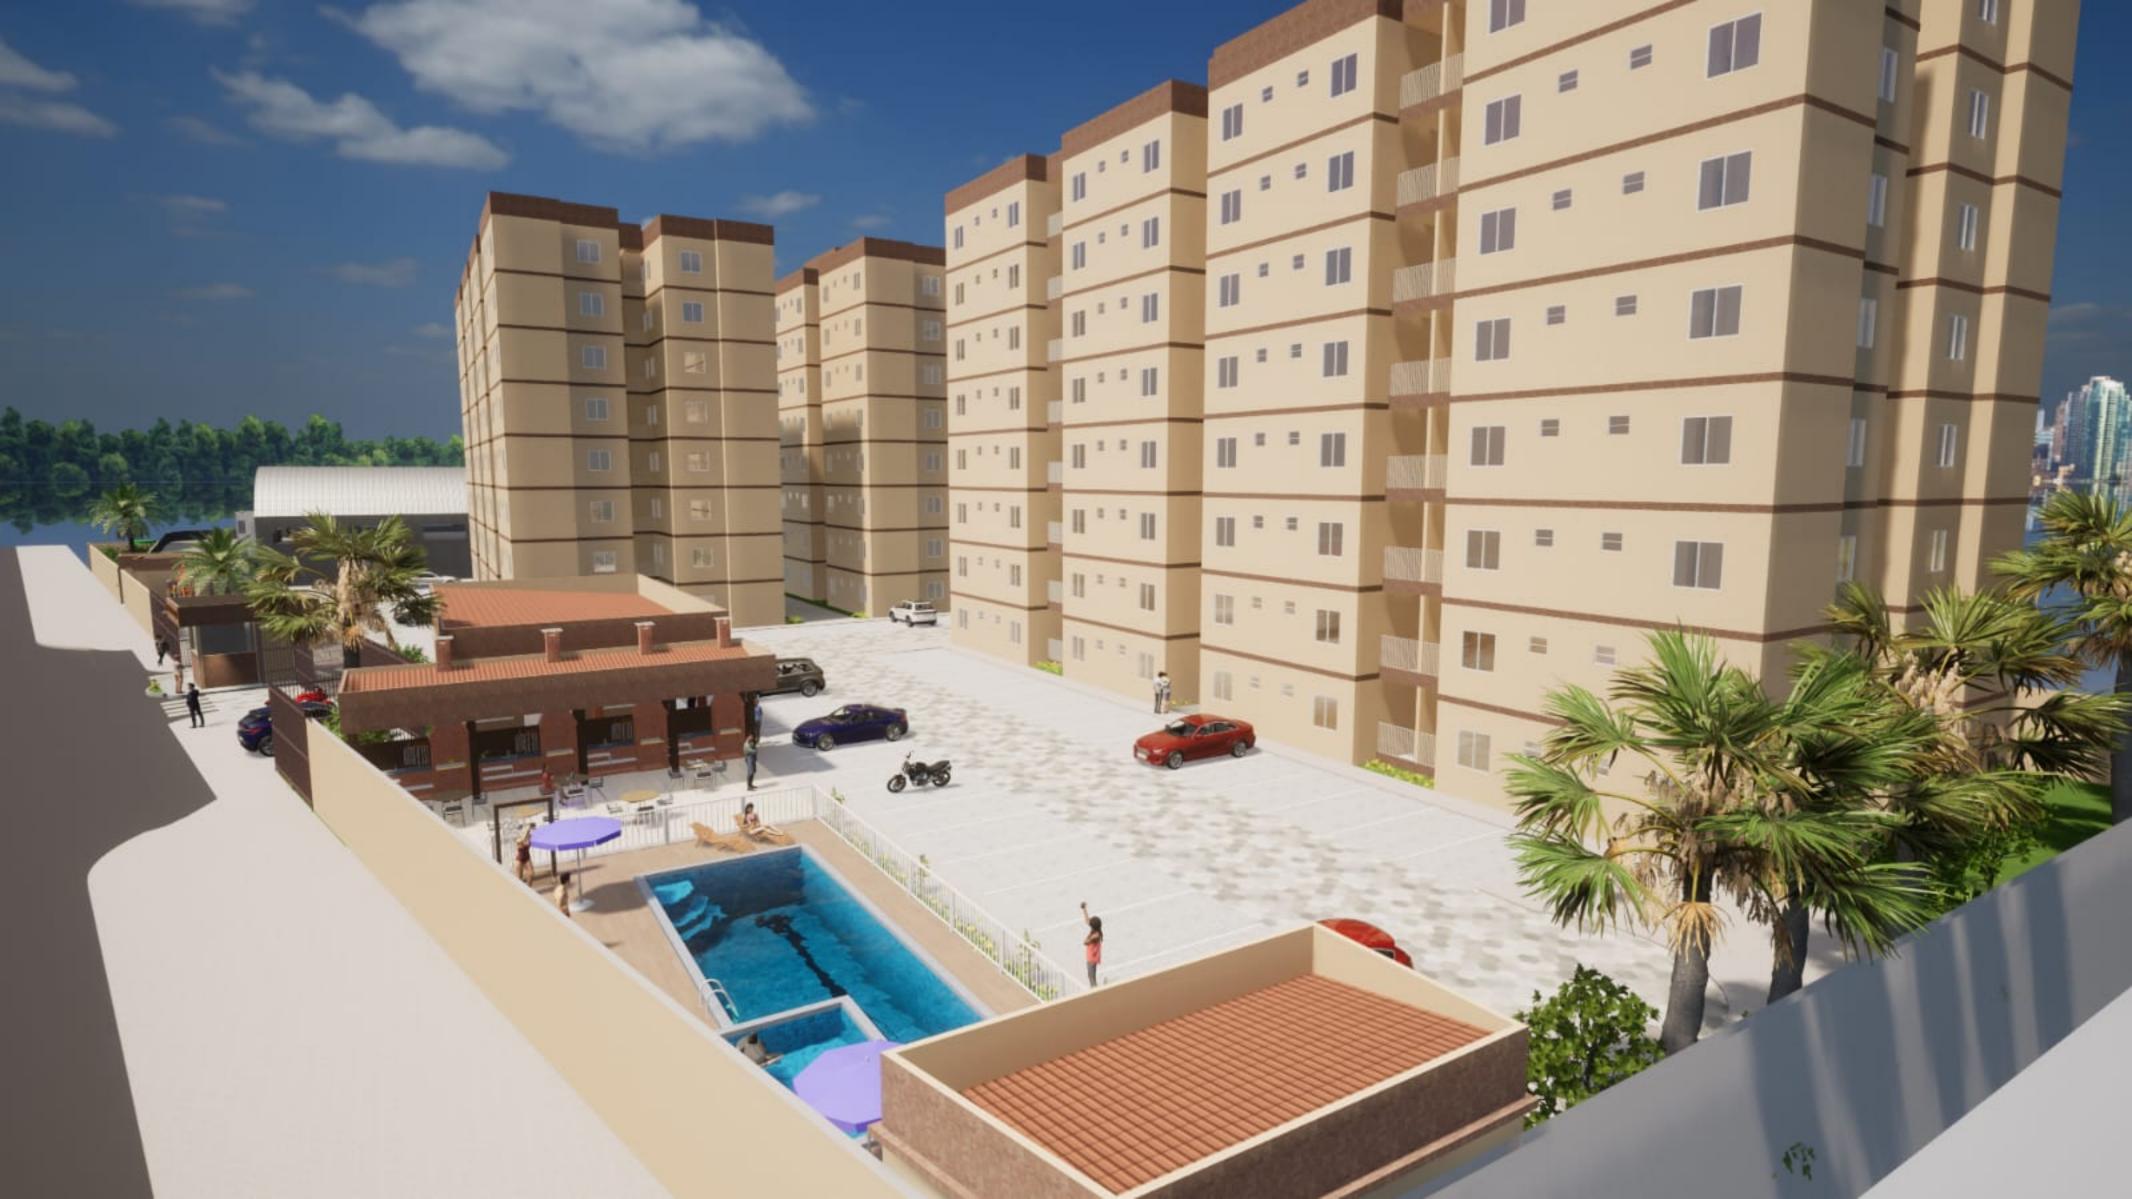

### **Implantação**

3 Torres, sendo 64 Apartamentos em cada.

Portaria 24 horas, acesso para pedestres.

Piscina adulto e infantil com Deck.

4 churrasqueiras.

Edifício garagem com 174 vagas cobertas.

Depósito de resíduos sólidos.

Estação de tratamento de esgoto (ETE).

2 Elevadores por torre.

Opções com 2 vagas de garagem.

IMAGENS MERAMENTE ILUSTRATIVAS

IMAGENS MERAMENTE ILUSTRATIVAS

- **⊘** Portaria 24 horas
- **⊘** Salão de Festas
- **⊘** Piscina adulto e Piscina Infantil
- **⊘** Deck da Piscina
- **⊘** 04 Churrasqueiras
- **⊘** Playground

2 quartos sendo 1 Suíte 56,86 m² e 57,27 m² 3 quartos sendo 1 Suíte 74,50 m²

Salão para eventos

01 Edifício Garagem com 174 Vagas Cobertas

Área Total do Condomínio: 7.671,44m²

Avenida Três Corações, Nº 100. Próximo a Rodovia Mário Covas.