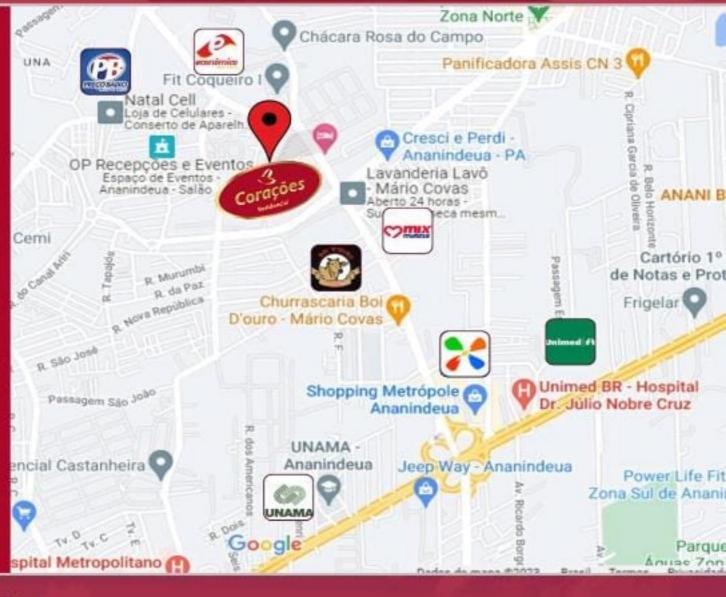

2 quartos sendo 1 Suíte 56,86 m² e 57,27 m² 3 quartos sendo 1 Suíte 74,50 m²

Salão para eventos

01 Edifício Garagem com 174 Vagas Cobertas

Área Total do Condomínio: 7.671,44m²

Avenida Três Corações, Nº 100. Próximo a Rodovia Mário Covas.