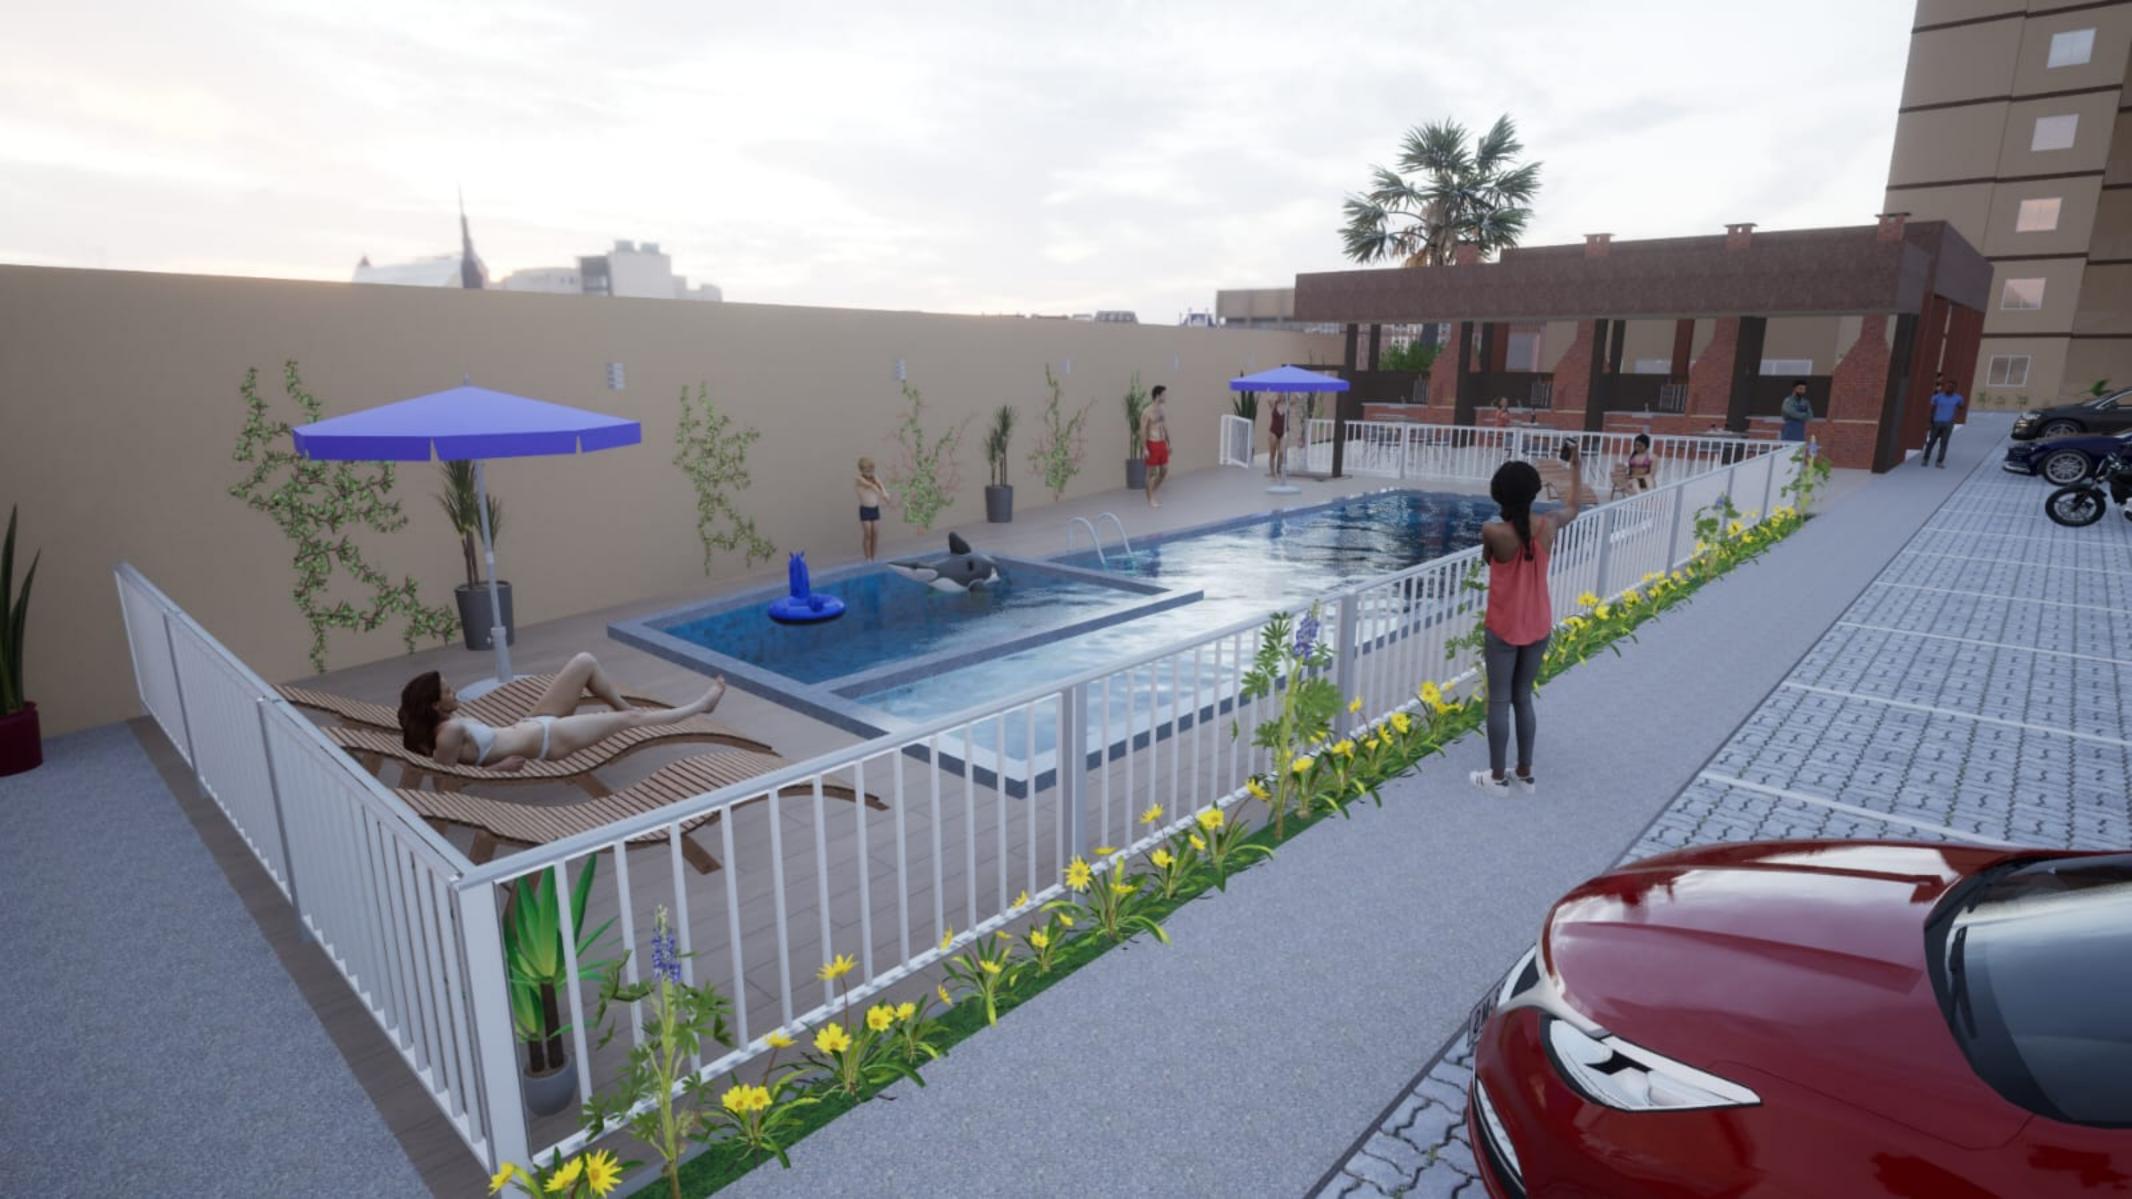

### **Implantação**

3 Torres, sendo 64 Apartamentos em cada.

Portaria 24 horas, acesso para pedestres.

Piscina adulto e infantil com Deck.

4 churrasqueiras.

Edifício garagem com 174 vagas cobertas.

Depósito de resíduos sólidos.

Estação de tratamento de esgoto (ETE).

2 Elevadores por torre.

Opções com 2 vagas de garagem.

IMAGENS MERAMENTE ILUSTRATIVAS

IMAGENS MERAMENTE ILUSTRATIVAS

- **⊘** Portaria 24 horas
- **⊘** Salão de Festas
- **⊘** Piscina adulto e Piscina Infantil
- **⊘** Deck da Piscina
- **⊘** 04 Churrasqueiras
- **⊘** Playground