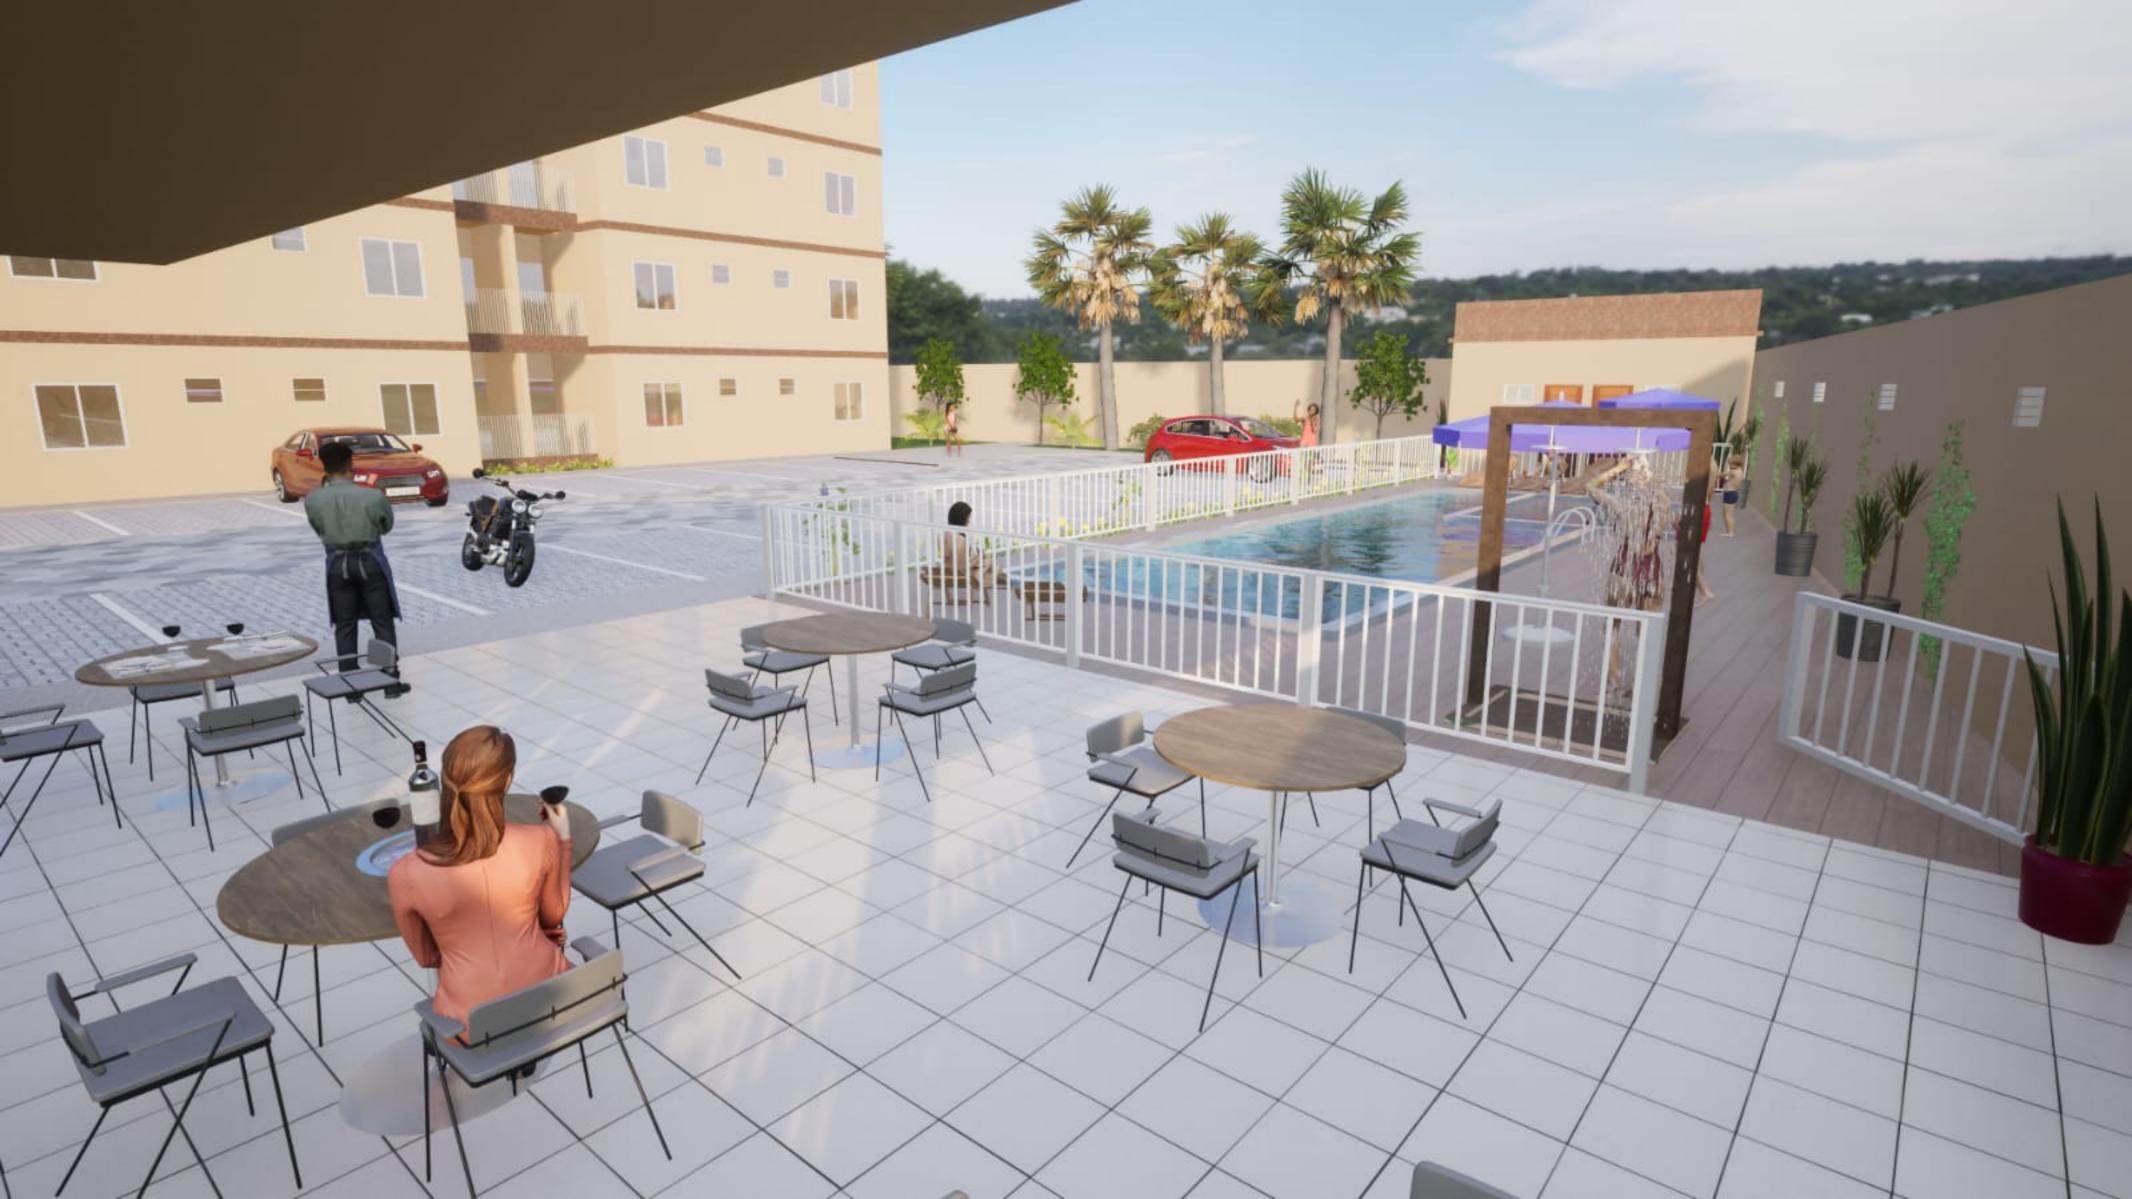

### **Implantação**

3 Torres, sendo 64 Apartamentos em cada.

Portaria 24 horas, acesso para pedestres.

Piscina adulto e infantil com Deck.

4 churrasqueiras.

Edifício garagem com 174 vagas cobertas.

Depósito de resíduos sólidos.

Estação de tratamento de esgoto (ETE).

2 Elevadores por torre.

Opções com 2 vagas de garagem.

IMAGENS MERAMENTE ILUSTRATIVAS

IMAGENS MERAMENTE ILUSTRATIVAS

- **⊘** Portaria 24 horas
- **⊘** Salão de Festas
- **⊘** Piscina adulto e Piscina Infantil
- **⊘** Deck da Piscina
- **⊘** 04 Churrasqueiras
- **⊘** Playground