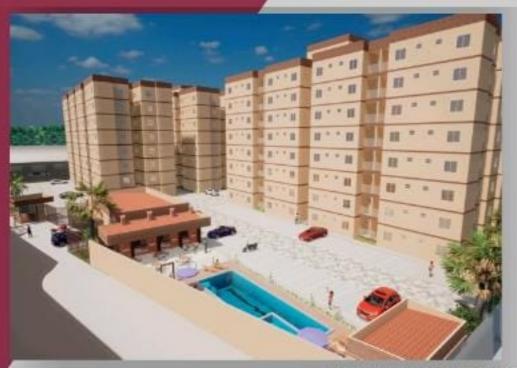

Na Região mais Procurada de Ananindeua



### **Implantação**



3 Torres, sendo 64 Apartamentos em cada.

Portaria 24 horas, acesso para pedestres.

Piscina adulto e infantil com Deck.

4 churrasqueiras.

Edifício garagem com 174 vagas cobertas.

Depósito de resíduos sólidos.

Estação de tratamento de esgoto (ETE).

2 Elevadores por torre.

Opções com 2 vagas de garagem.











IMAGENS MERAMENTE ILUSTRATIVAS

IMAGENS MERAMENTE ILUSTRATIVAS

- **⊘** Portaria 24 horas
- **⊘** Salão de Festas
- **⊘** Piscina adulto e Piscina Infantil
- **⊘** Deck da Piscina
- **⊘** 04 Churrasqueiras
- **⊘** Playground



2 quartos sendo 1 Suíte 56,86 m² e 57,27 m² 3 quartos sendo 1 Suíte 74,50 m²



Salão para eventos



01 Edifício Garagem com 174 Vagas Cobertas



Área Total do Condomínio: 7.671,44m²

Avenida Três Corações, Nº 100. Próximo a Rodovia Mário Covas.









### **Imagens**

### Ilustrativas



#### Disposição dos Apartamentos















































### **Imagens**

## Ilustrativas













### Imagens

### Ilustrativas







# Realizamos seu sonho como se fosse nosso!









IMAGENS MERAMENTE ILUSTRATIVA

### 2 e 3 quartos com suíte