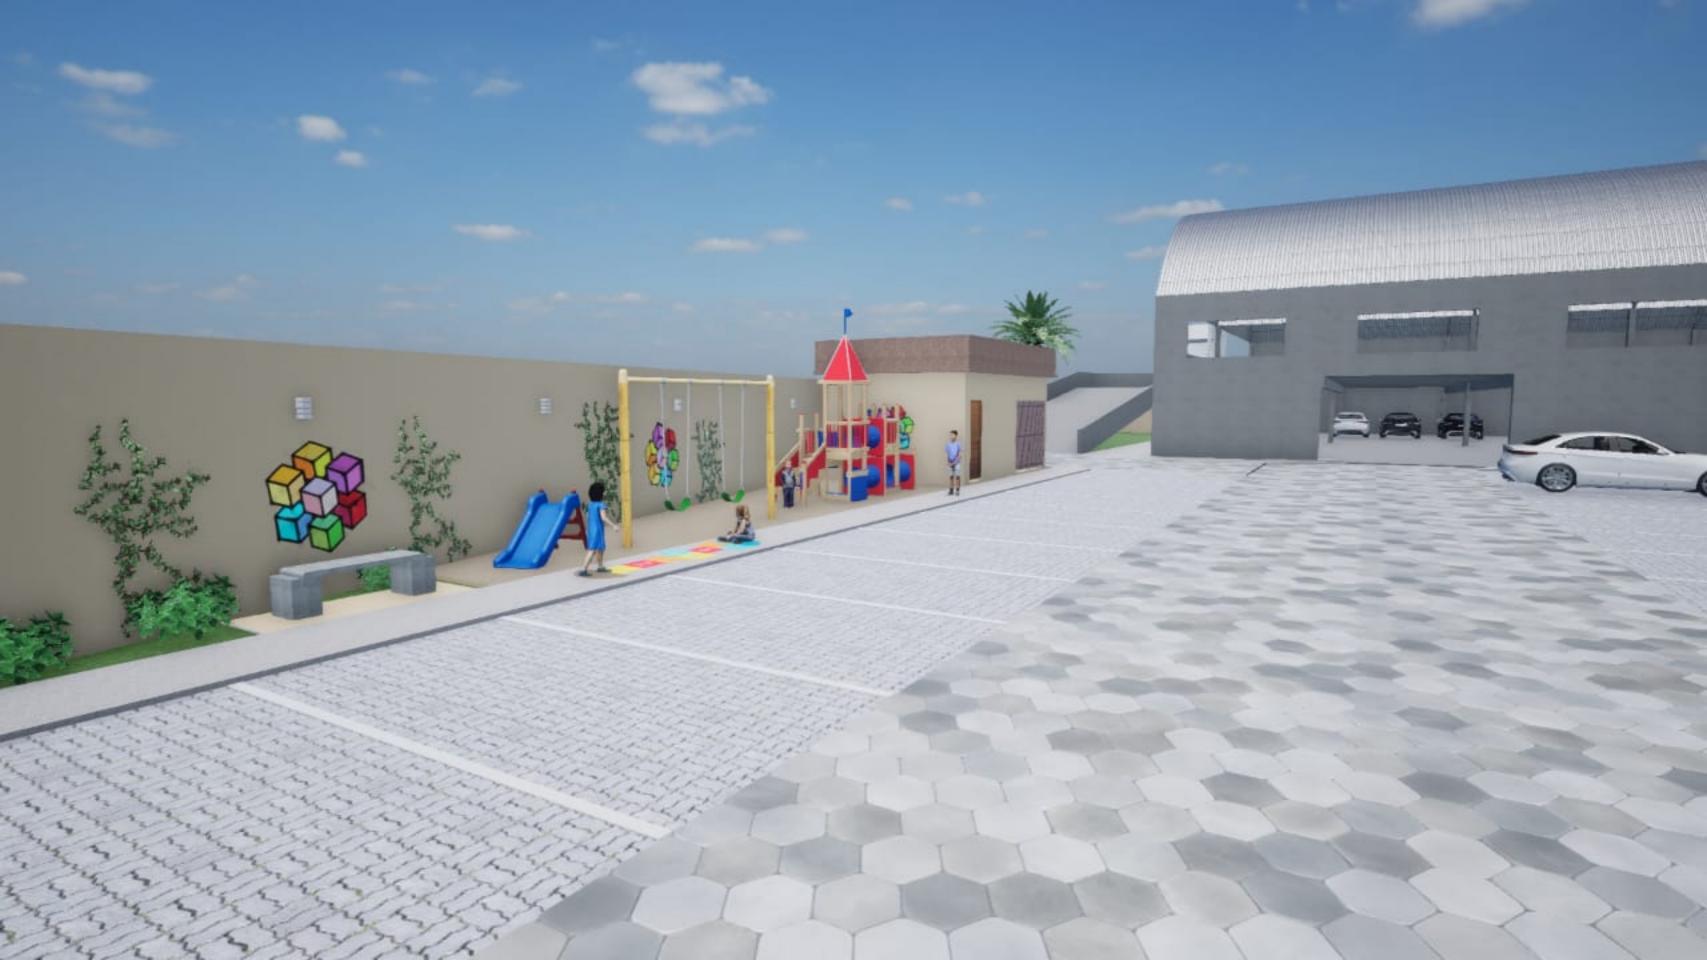

Estação de tratamento de esgoto (ETE).

2 Elevadores por torre.

Opções com 2 vagas de garagem.

IMAGENS MERAMENTE ILUSTRATIVAS

IMAGENS MERAMENTE ILUSTRATIVAS

- **⊘** Portaria 24 horas
- **⊘** Salão de Festas
- **⊘** Piscina adulto e Piscina Infantil
- **⊘** Deck da Piscina
- **⊘** 04 Churrasqueiras
- **⊘** Playground