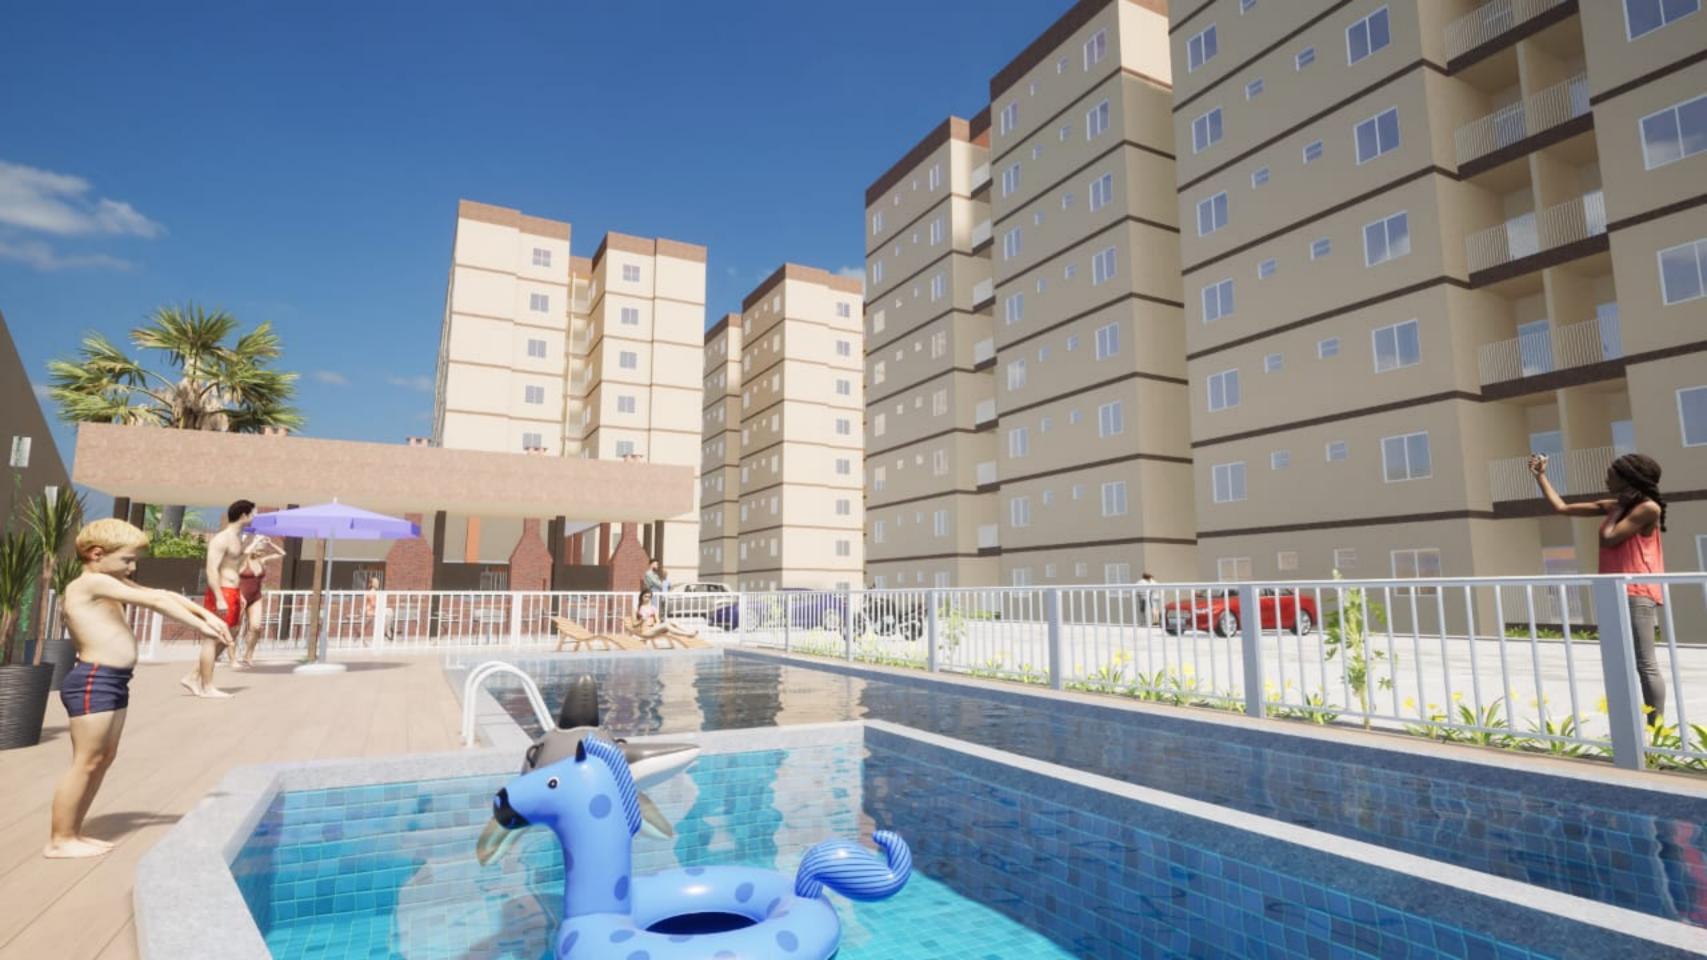

### **Implantação**

3 Torres, sendo 64 Apartamentos em cada.

Portaria 24 horas, acesso para pedestres.

Piscina adulto e infantil com Deck.

4 churrasqueiras.

Edifício garagem com 174 vagas cobertas.

Depósito de resíduos sólidos.

Estação de tratamento de esgoto (ETE).

2 Elevadores por torre.

Opções com 2 vagas de garagem.

IMAGENS MERAMENTE ILUSTRATIVAS

IMAGENS MERAMENTE ILUSTRATIVAS

- **⊘** Portaria 24 horas
- **⊘** Salão de Festas
- **⊘** Piscina adulto e Piscina Infantil
- **⊘** Deck da Piscina
- **⊘** 04 Churrasqueiras
- **⊘** Playground

2 quartos sendo 1 Suíte 56,86 m² e 57,27 m² 3 quartos sendo 1 Suíte 74,50 m²

Salão para eventos

01 Edifício Garagem com 174 Vagas Cobertas

Área Total do Condomínio: 7.671,44m²

Avenida Três Corações, Nº 100. Próximo a Rodovia Mário Covas.