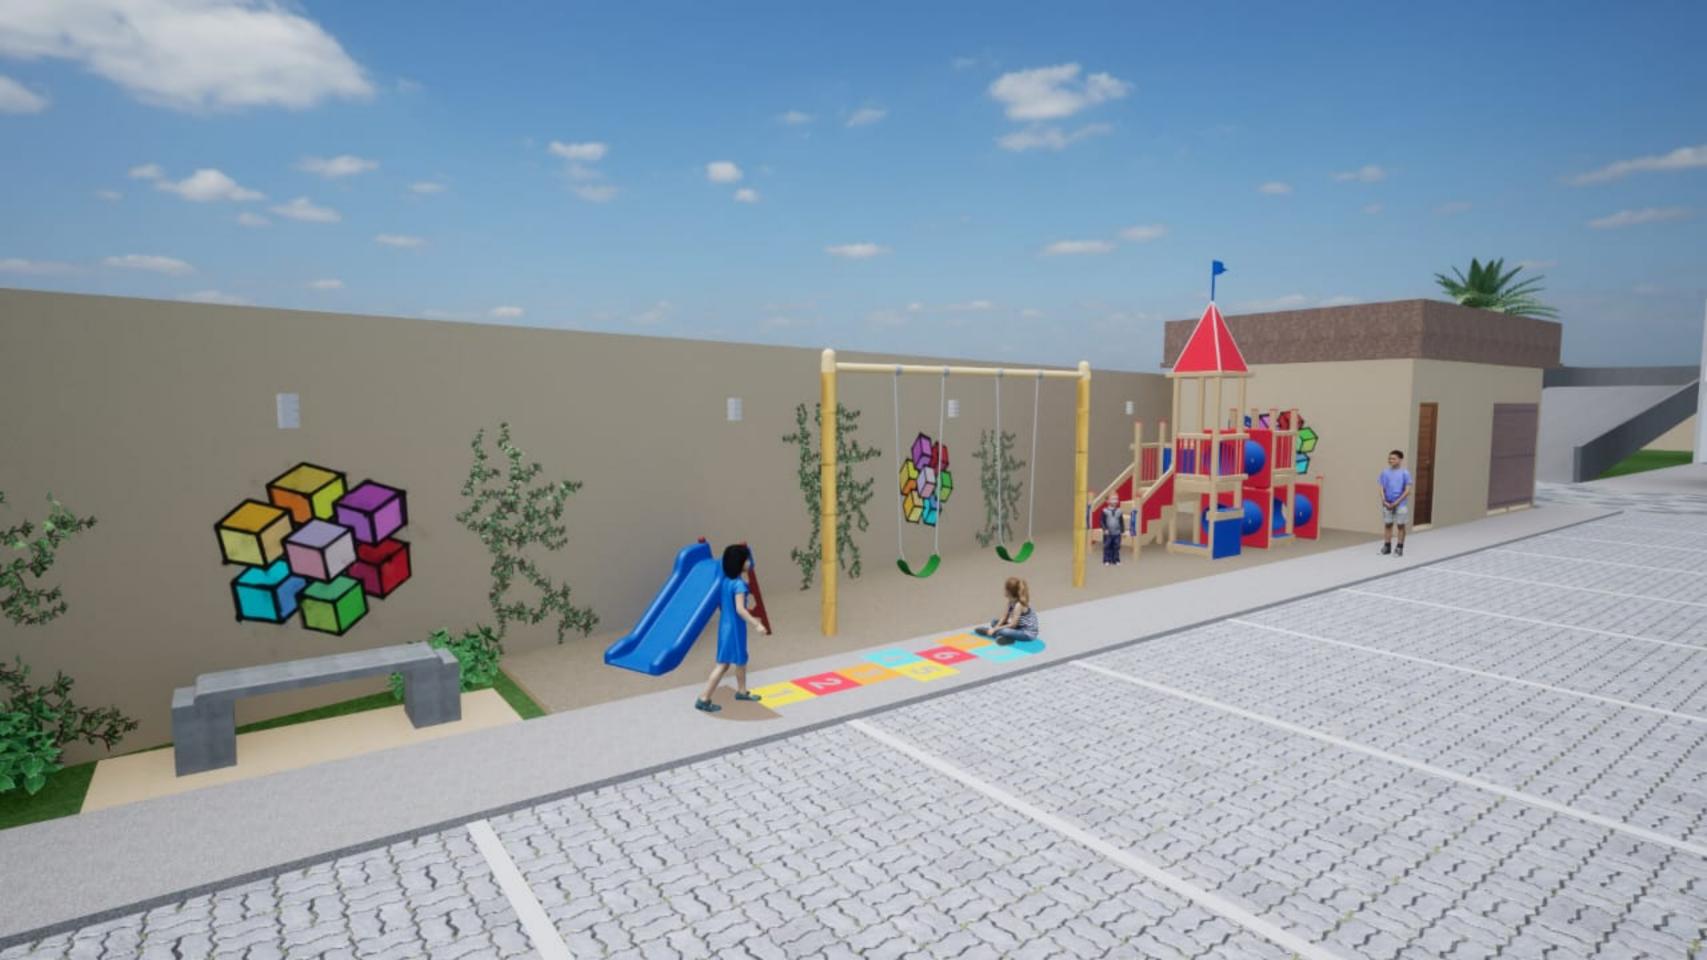

Estação de tratamento de esgoto (ETE).

2 Elevadores por torre.

Opções com 2 vagas de garagem.

IMAGENS MERAMENTE ILUSTRATIVAS

IMAGENS MERAMENTE ILUSTRATIVAS

- **⊘** Portaria 24 horas
- **⊘** Salão de Festas
- **⊘** Piscina adulto e Piscina Infantil
- **⊘** Deck da Piscina
- **⊘** 04 Churrasqueiras
- **⊘** Playground