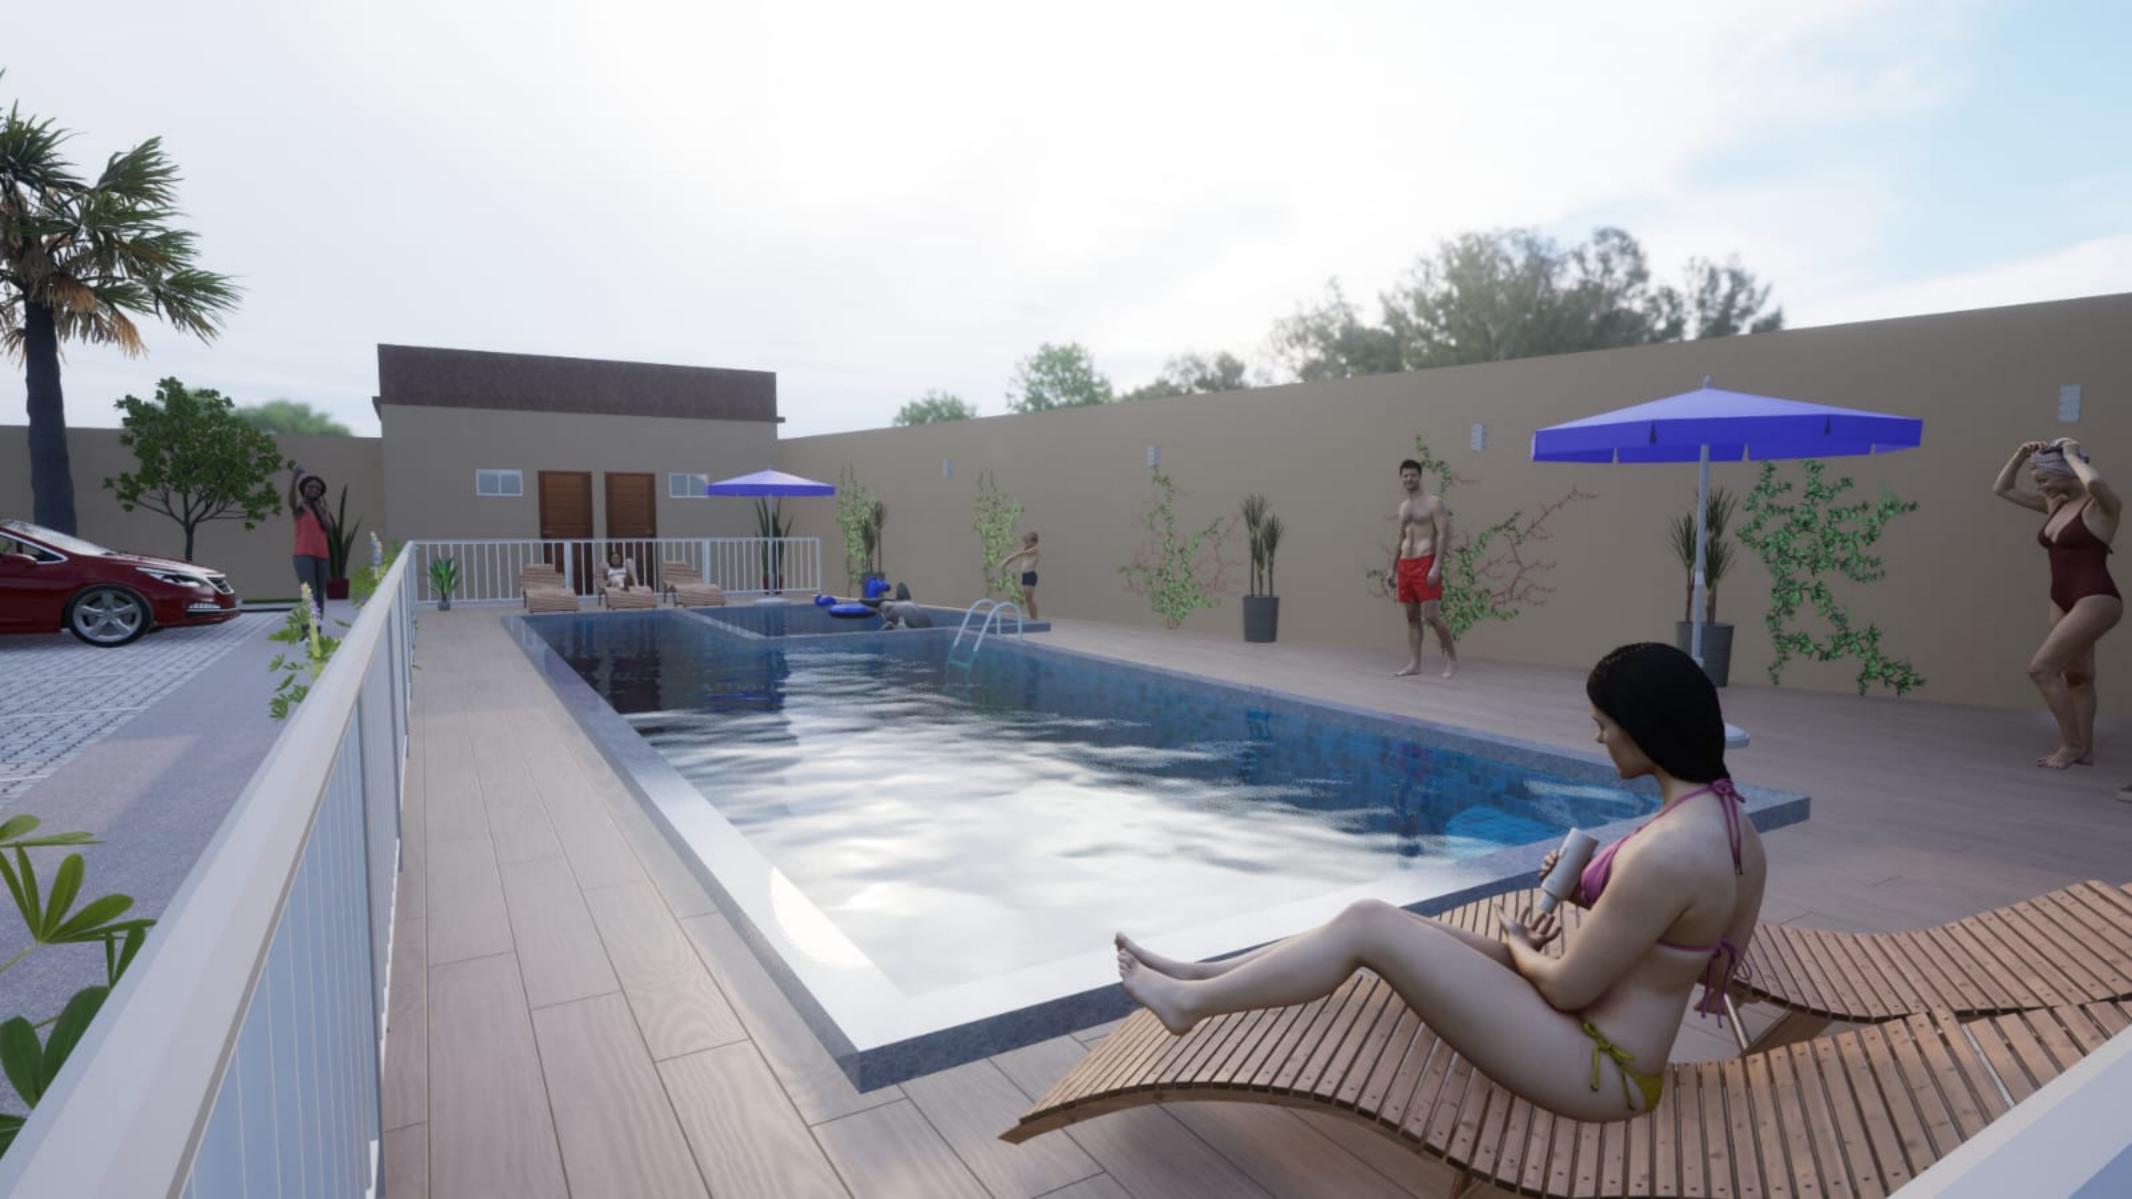

### **Implantação**

3 Torres, sendo 64 Apartamentos em cada.

Portaria 24 horas, acesso para pedestres.

Piscina adulto e infantil com Deck.

4 churrasqueiras.

Edifício garagem com 174 vagas cobertas.

Depósito de resíduos sólidos.

Estação de tratamento de esgoto (ETE).

2 Elevadores por torre.

Opções com 2 vagas de garagem.

IMAGENS MERAMENTE ILUSTRATIVAS

IMAGENS MERAMENTE ILUSTRATIVAS

- **⊘** Portaria 24 horas
- **⊘** Salão de Festas
- **⊘** Piscina adulto e Piscina Infantil
- **⊘** Deck da Piscina
- **⊘** 04 Churrasqueiras
- **⊘** Playground