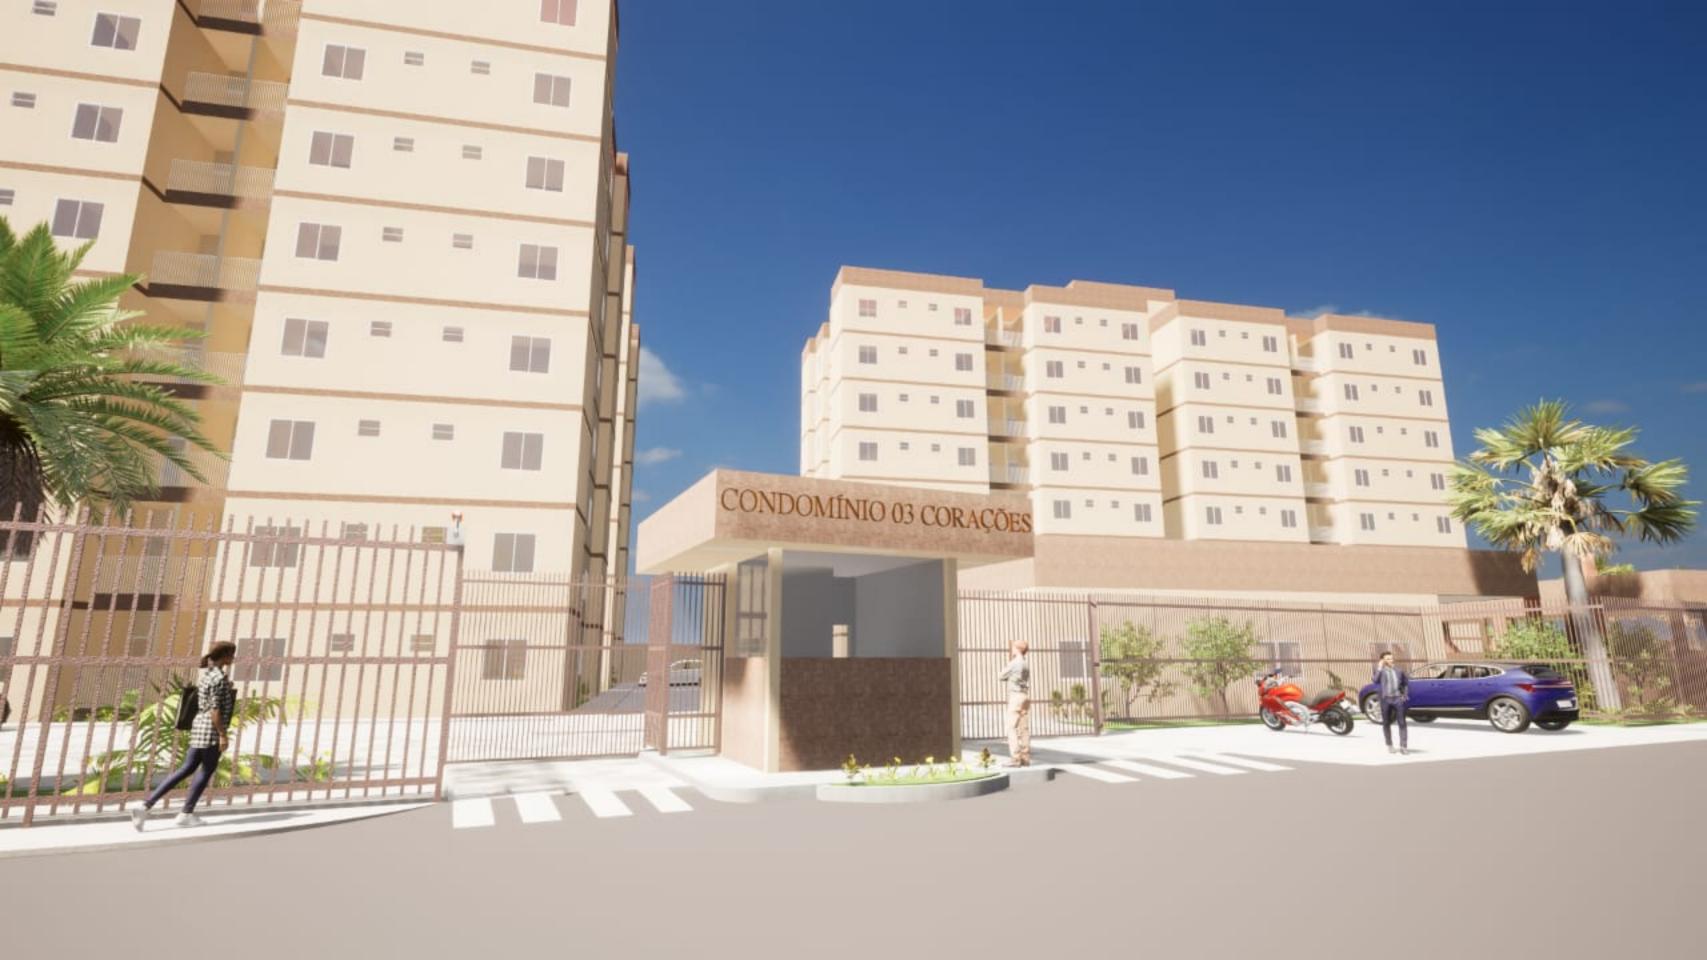

ina adulto e infantil com Deck.

4 churrasqueiras.

Edifício garagem com 174 vagas cobertas.

Depósito de resíduos sólidos.

Estação de tratamento de esgoto (ETE).

2 Elevadores por torre.

Opções com 2 vagas de garagem.











IMAGENS MERAMENTE ILUSTRATIVAS

IMAGENS MERAMENTE ILUSTRATIVAS

- **⊘** Portaria 24 horas
- **⊘** Salão de Festas
- **⊘** Piscina adulto e Piscina Infantil
- **⊘** Deck da Piscina
- **⊘** 04 Churrasqueiras
- **⊘** Playground



2 quartos sendo 1 Suíte 56,86 m² e 57,27 m² 3 quartos sendo 1 Suíte 74,50 m²



Salão para eventos



01 Edifício Garagem com 174 Vagas Cobertas



Área Total do Condomínio: 7.671,44m²

Avenida Três Corações, Nº 100. Próximo a Rodovia Mário Covas.









### **Imagens**

### Ilustrativas



#### Disposição dos Apartamentos















































### **Imagens**

## Ilustrativas













### Imagens

### Ilustrativas







# Realizamos seu sonho como se fosse nosso!









IMAGENS MERAMENTE ILUSTRATIVA

### 2 e 3 quartos com suíte





04-11-2022 R.I: 68.658







ACIONE SEU CORRETOR