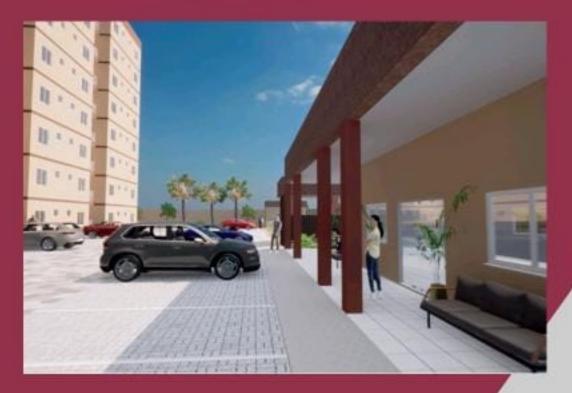

### **Implantação**

3 Torres, sendo 64 Apartamentos em cada.

Portaria 24 horas, acesso para pedestres.

Piscina adulto e infantil com Deck.

4 churrasqueiras.

Edifício garagem com 174 vagas cobertas.

Depósito de resíduos sólidos.

Estação de tratamento de esgoto (ETE).

2 Elevadores por torre.

Opções com 2 vagas de garagem.

IMAGENS MERAMENTE ILUSTRATIVAS

IMAGENS MERAMENTE ILUSTRATIVAS

- **⊘** Portaria 24 horas
- **⊘** Salão de Festas
- **⊘** Piscina adulto e Piscina Infantil
- **⊘** Deck da Piscina
- **⊘** 04 Churrasqueiras
- **⊘** Playground

### **Imagens**

### Ilustrativas