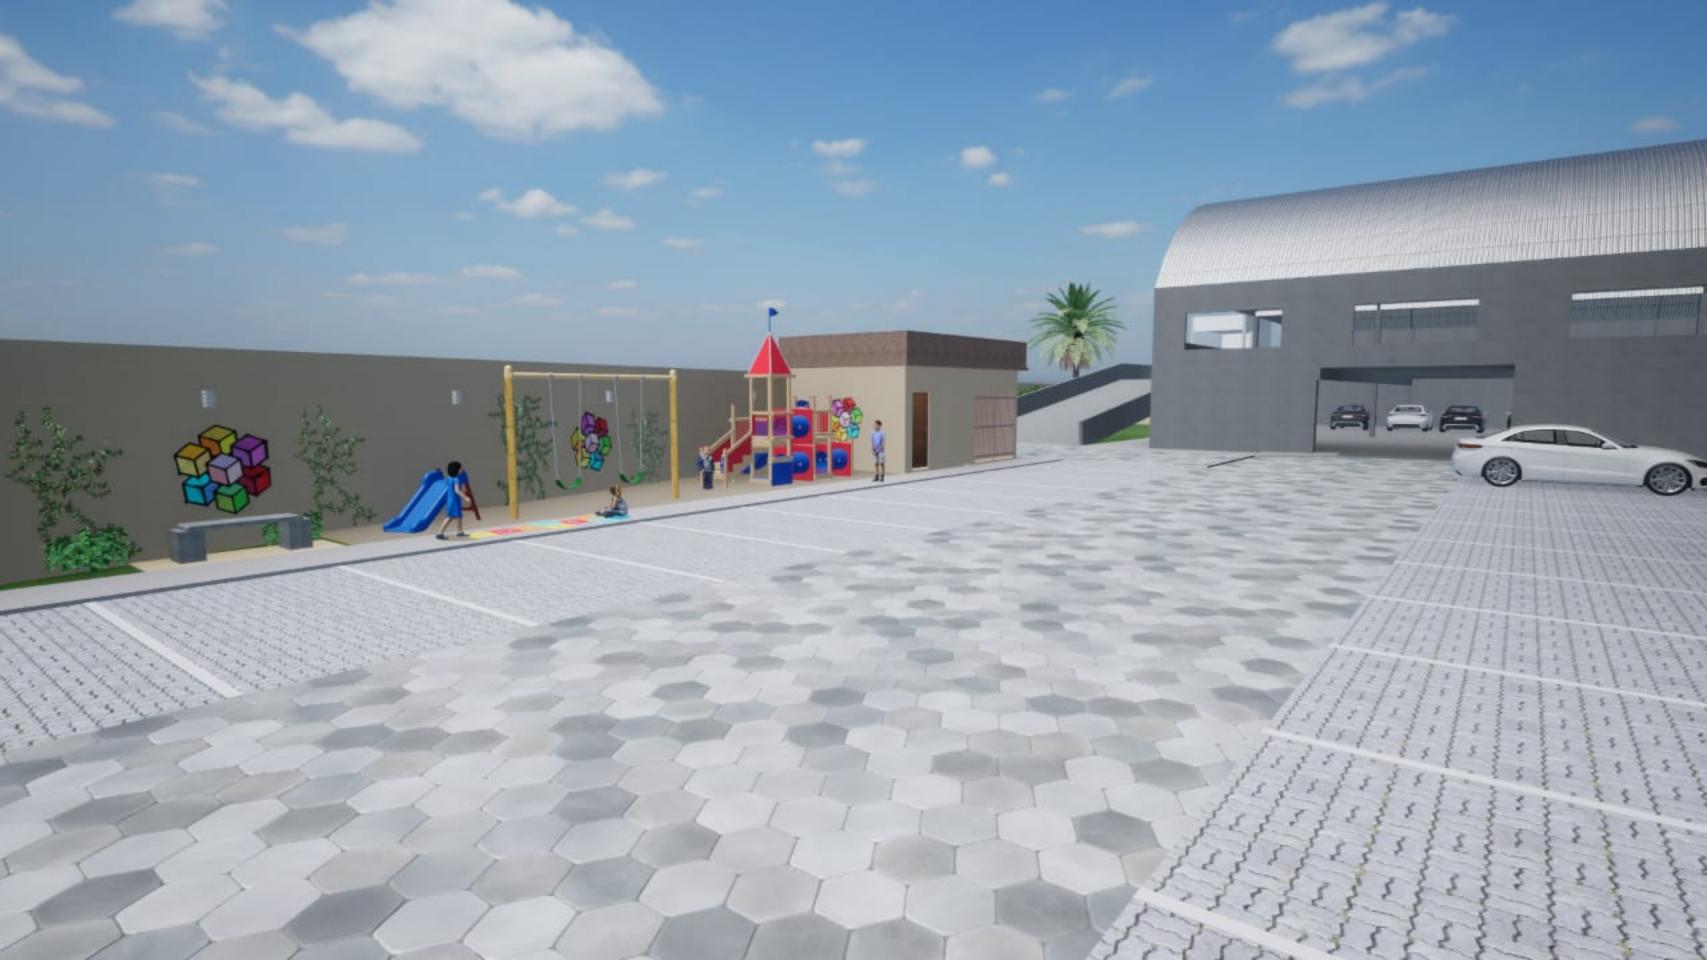

### **Implantação**

3 Torres, sendo 64 Apartamentos em cada.

Portaria 24 horas, acesso para pedestres.

Piscina adulto e infantil com Deck.

4 churrasqueiras.

Edifício garagem com 174 vagas cobertas.

Depósito de resíduos sólidos.

Estação de tratamento de esgoto (ETE).

2 Elevadores por torre.

Opções com 2 vagas de garagem.

IMAGENS MERAMENTE ILUSTRATIVAS

IMAGENS MERAMENTE ILUSTRATIVAS

- **⊘** Portaria 24 horas
- **⊘** Salão de Festas
- **⊘** Piscina adulto e Piscina Infantil
- **⊘** Deck da Piscina
- **⊘** 04 Churrasqueiras
- **⊘** Playground