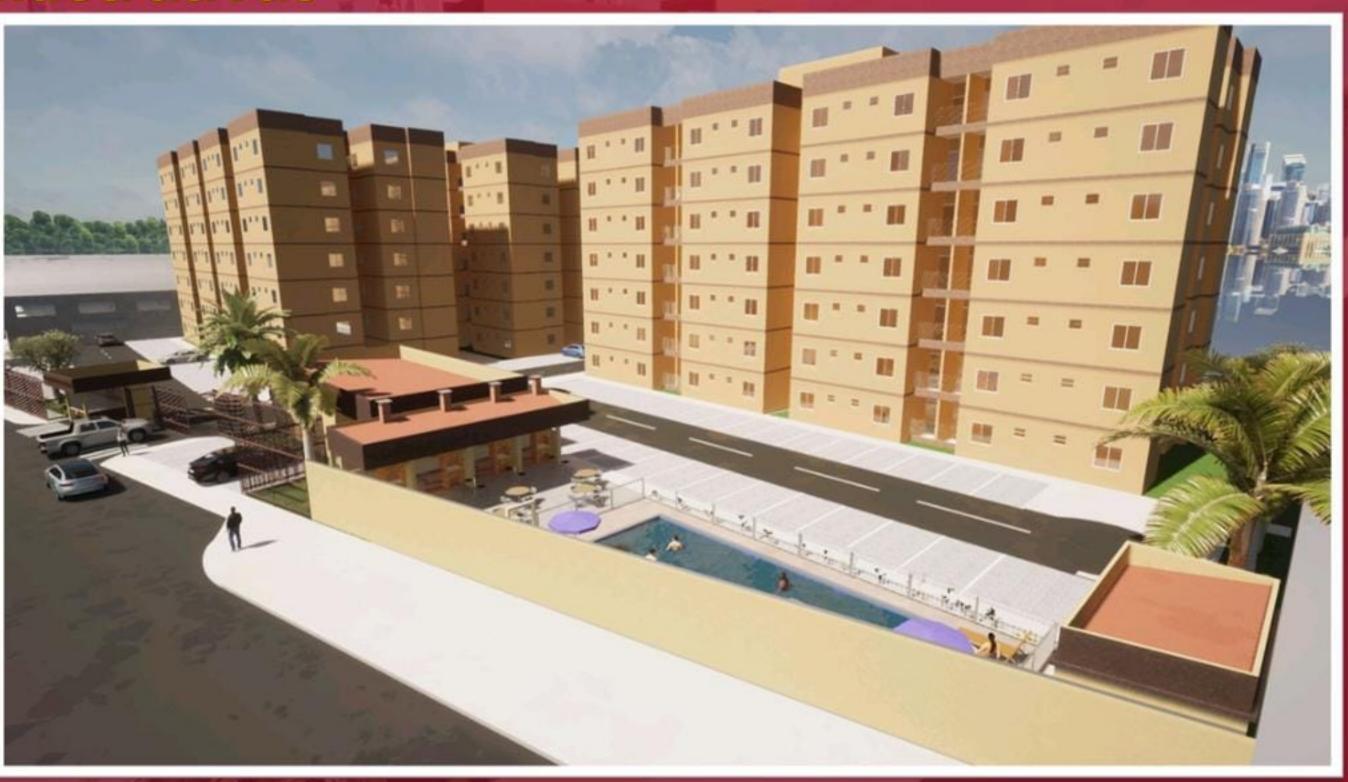

com 174 vagas cobertas.

Depósito de resíduos sólidos.

Estação de tratamento de esgoto (ETE).

2 Elevadores por torre.

Opções com 2 vagas de garagem.











IMAGENS MERAMENTE ILUSTRATIVAS

IMAGENS MERAMENTE ILUSTRATIVAS

- **⊘** Portaria 24 horas
- **⊘** Salão de Festas
- **⊘** Piscina adulto e Piscina Infantil
- **⊘** Deck da Piscina
- **⊘** 04 Churrasqueiras
- **⊘** Playground



2 quartos sendo 1 Suíte 56,86 m² e 57,27 m² 3 quartos sendo 1 Suíte 74,50 m²



Salão para eventos



01 Edifício Garagem com 174 Vagas Cobertas



Área Total do Condomínio: 7.671,44m²

Avenida Três Corações, Nº 100. Próximo a Rodovia Mário Covas.









### **Imagens**

### Ilustrativas



#### Disposição dos Apartamentos















































### **Imagens**

## Ilustrativas













### Imagens

### Ilustrativas







# Realizamos seu sonho como se fosse nosso!









IMAGENS MERAMENTE ILUSTRATIVA

### 2 e 3 quartos com suíte





04-11-2022 R.I: 68.658







ACIONE SEU CORRETOR