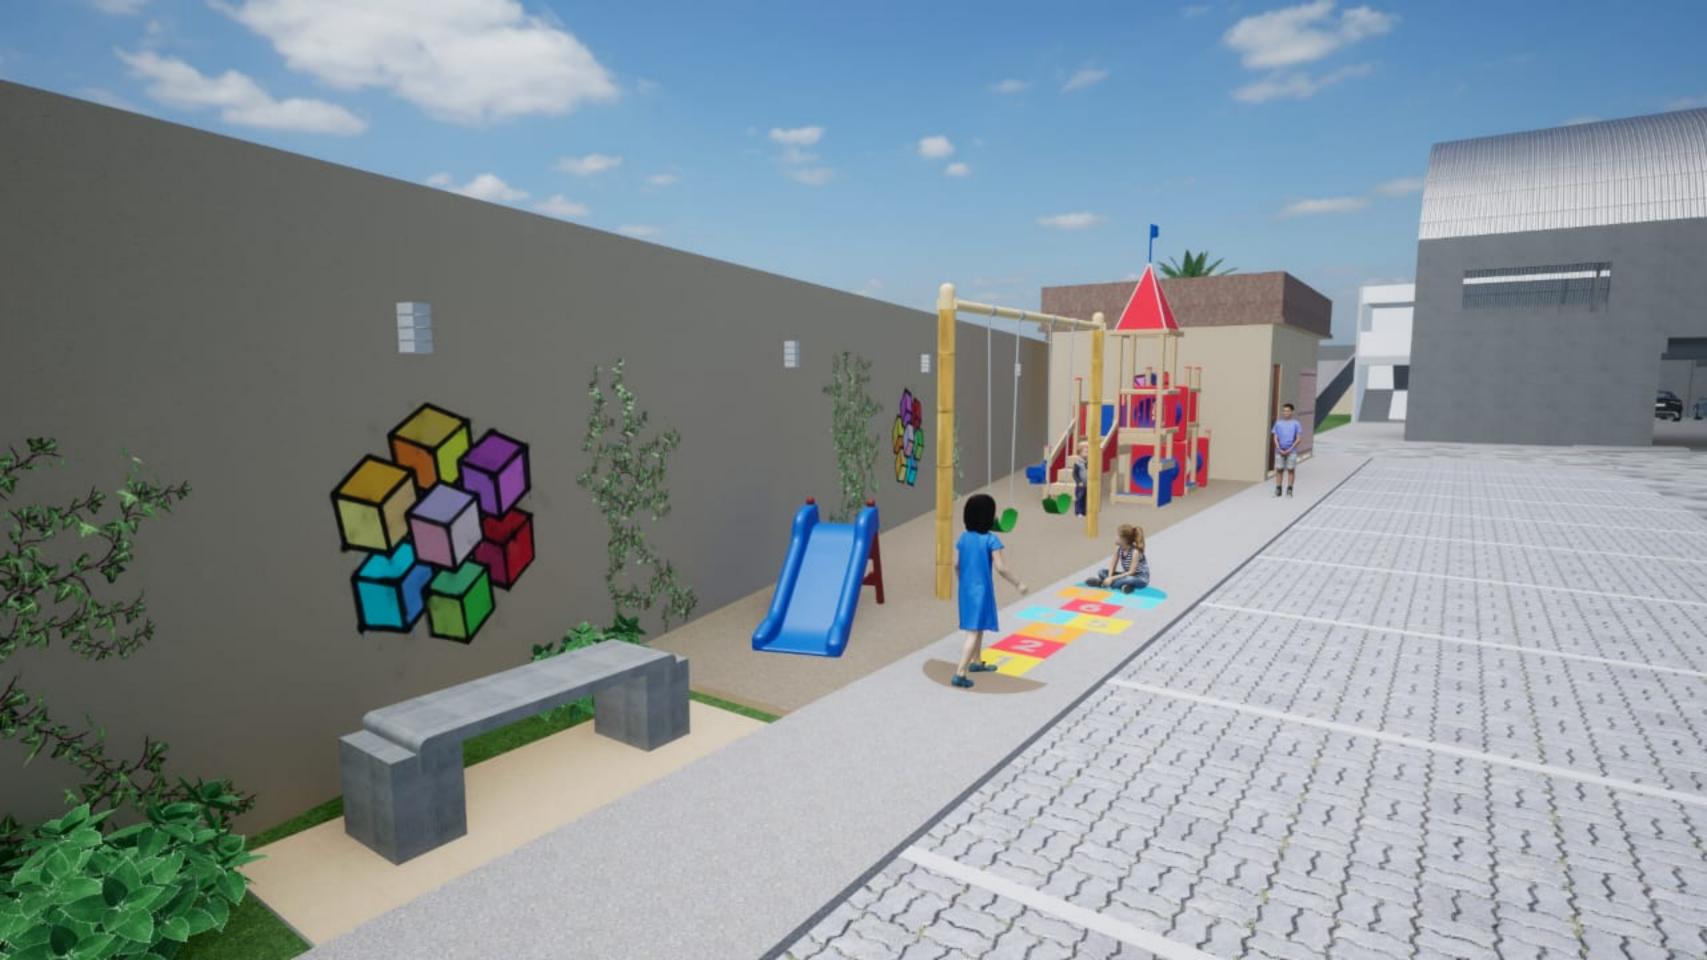

Estação de tratamento de esgoto (ETE).

2 Elevadores por torre.

Opções com 2 vagas de garagem.

IMAGENS MERAMENTE ILUSTRATIVAS

IMAGENS MERAMENTE ILUSTRATIVAS

- **⊘** Portaria 24 horas
- **⊘** Salão de Festas
- **⊘** Piscina adulto e Piscina Infantil
- **⊘** Deck da Piscina
- **⊘** 04 Churrasqueiras
- **⊘** Playground