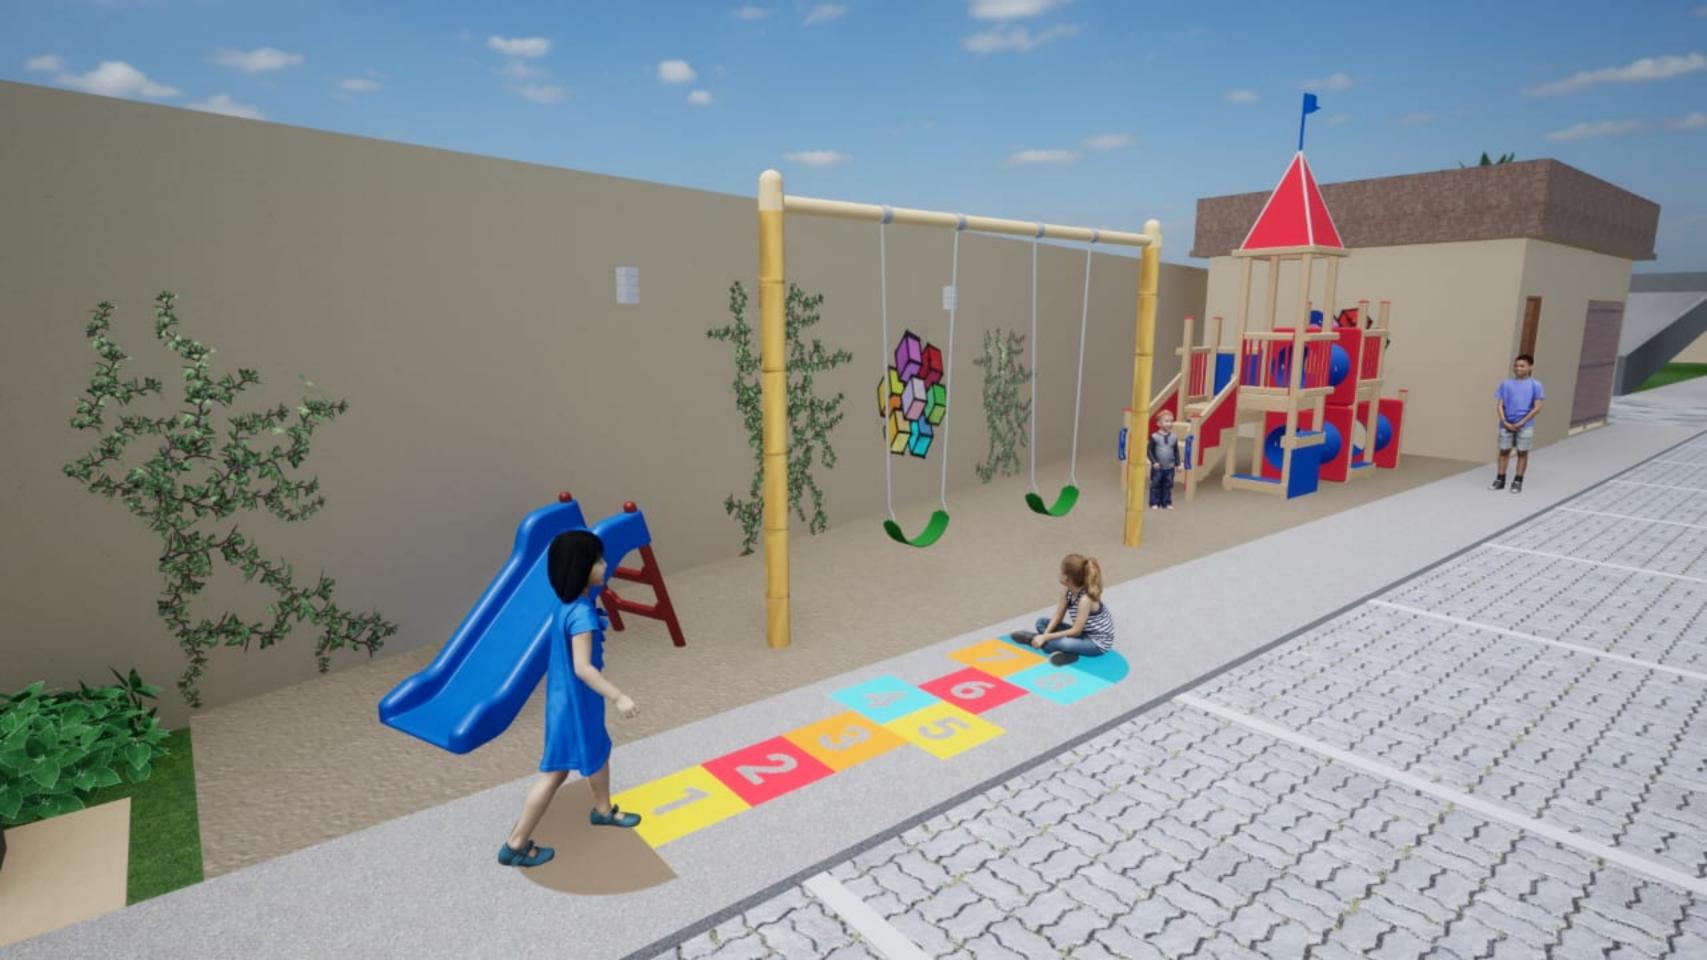

Estação de tratamento de esgoto (ETE).

2 Elevadores por torre.

Opções com 2 vagas de garagem.

IMAGENS MERAMENTE ILUSTRATIVAS

IMAGENS MERAMENTE ILUSTRATIVAS

- **⊘** Portaria 24 horas
- **⊘** Salão de Festas
- **⊘** Piscina adulto e Piscina Infantil
- **⊘** Deck da Piscina
- **⊘** 04 Churrasqueiras
- **⊘** Playground