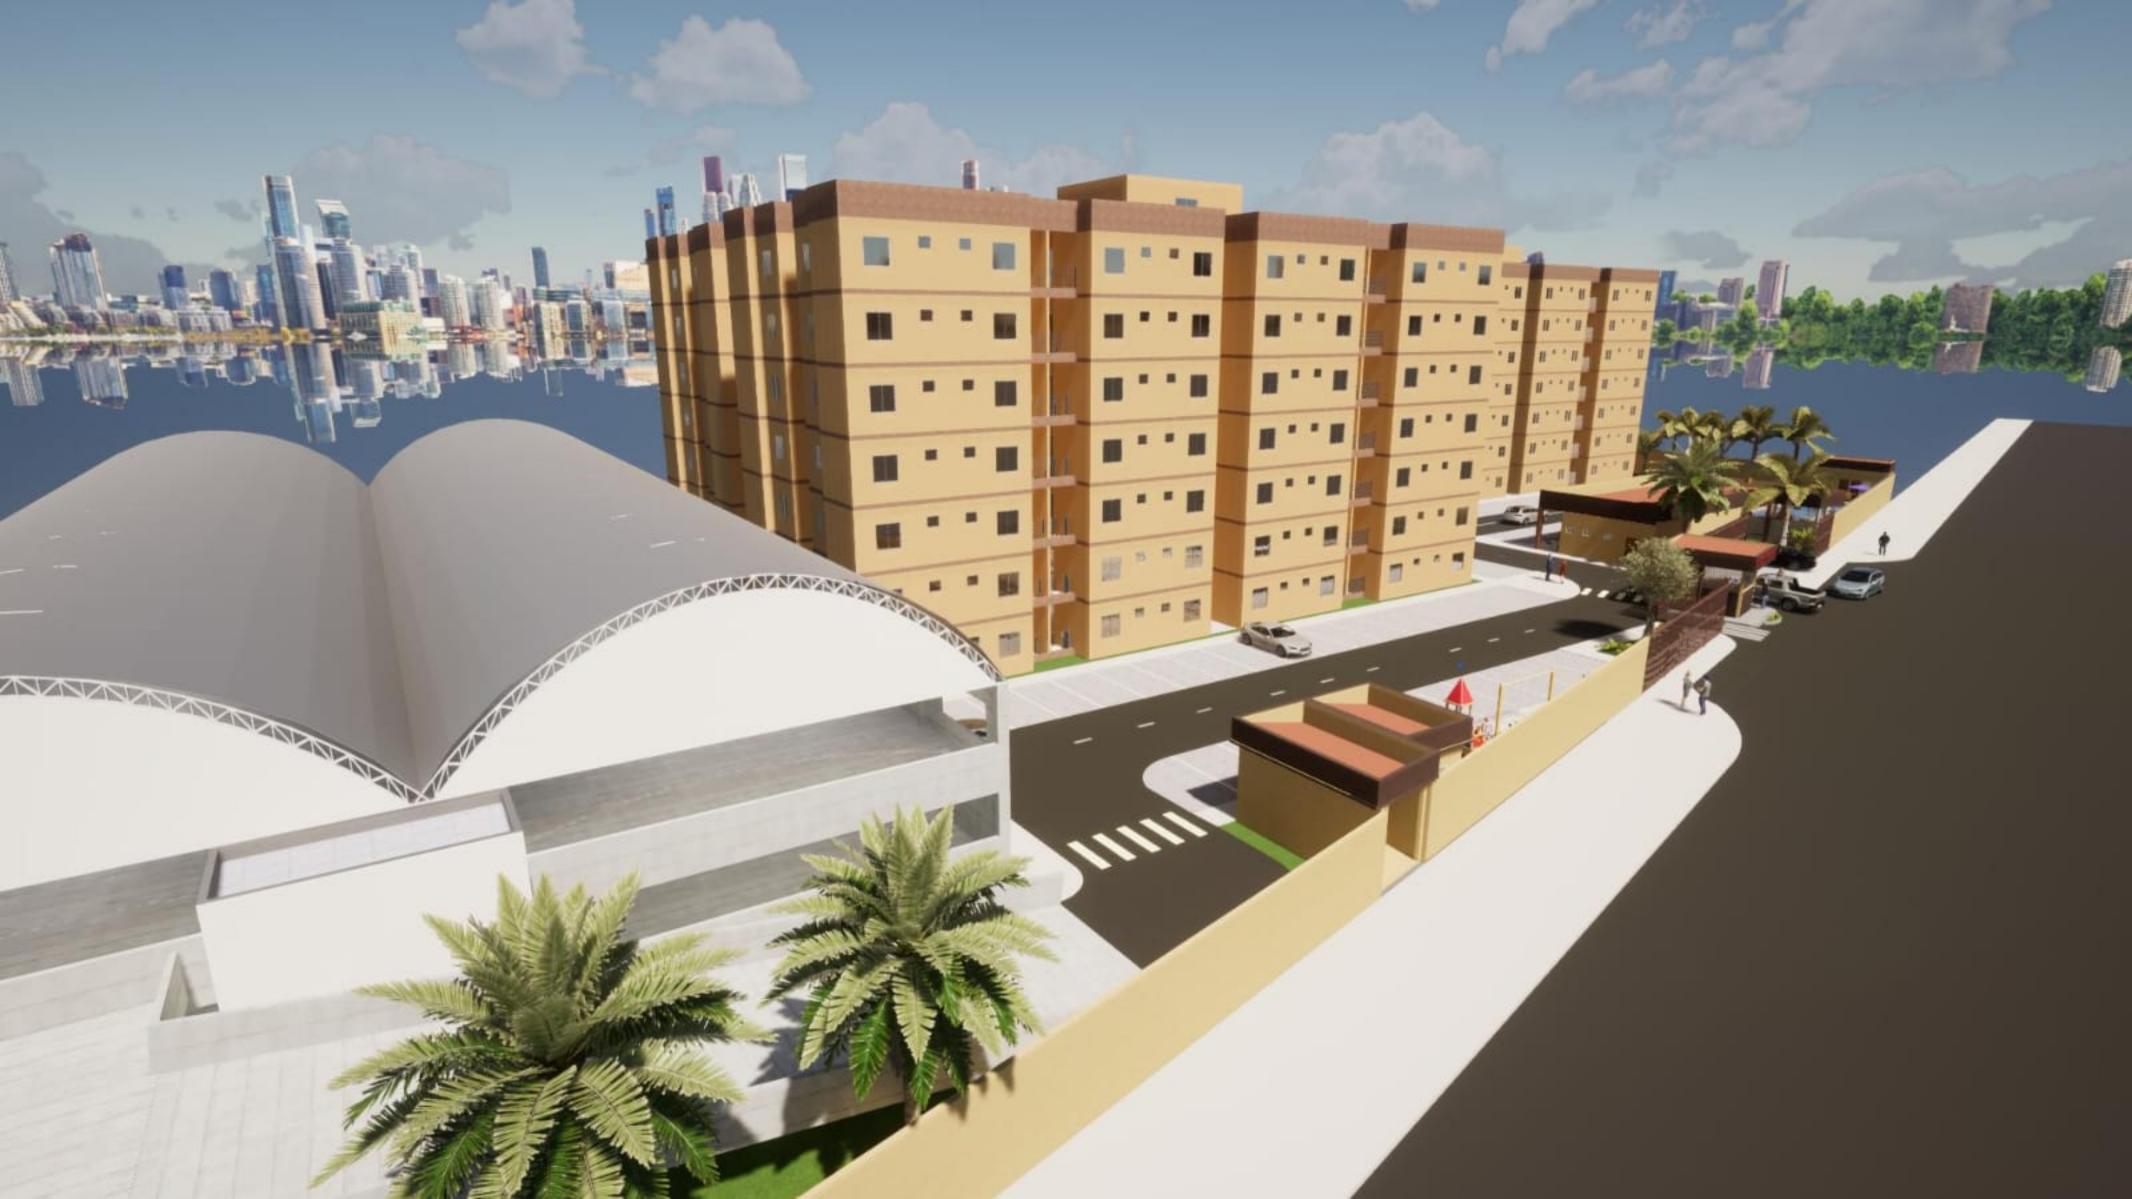

### **Implantação**

3 Torres, sendo 64 Apartamentos em cada.

Portaria 24 horas, acesso para pedestres.

Piscina adulto e infantil com Deck.

4 churrasqueiras.

Edifício garagem com 174 vagas cobertas.

Depósito de resíduos sólidos.

2 quartos sendo 1 Suíte 56,86 m² e 57,27 m² 3 quartos sendo 1 Suíte 74,50 m²

Salão para eventos

01 Edifício Garagem com 174 Vagas Cobertas

Área Total do Condomínio: 7.671,44m²

Avenida Três Corações, Nº 100. Próximo a Rodovia Mário Covas.