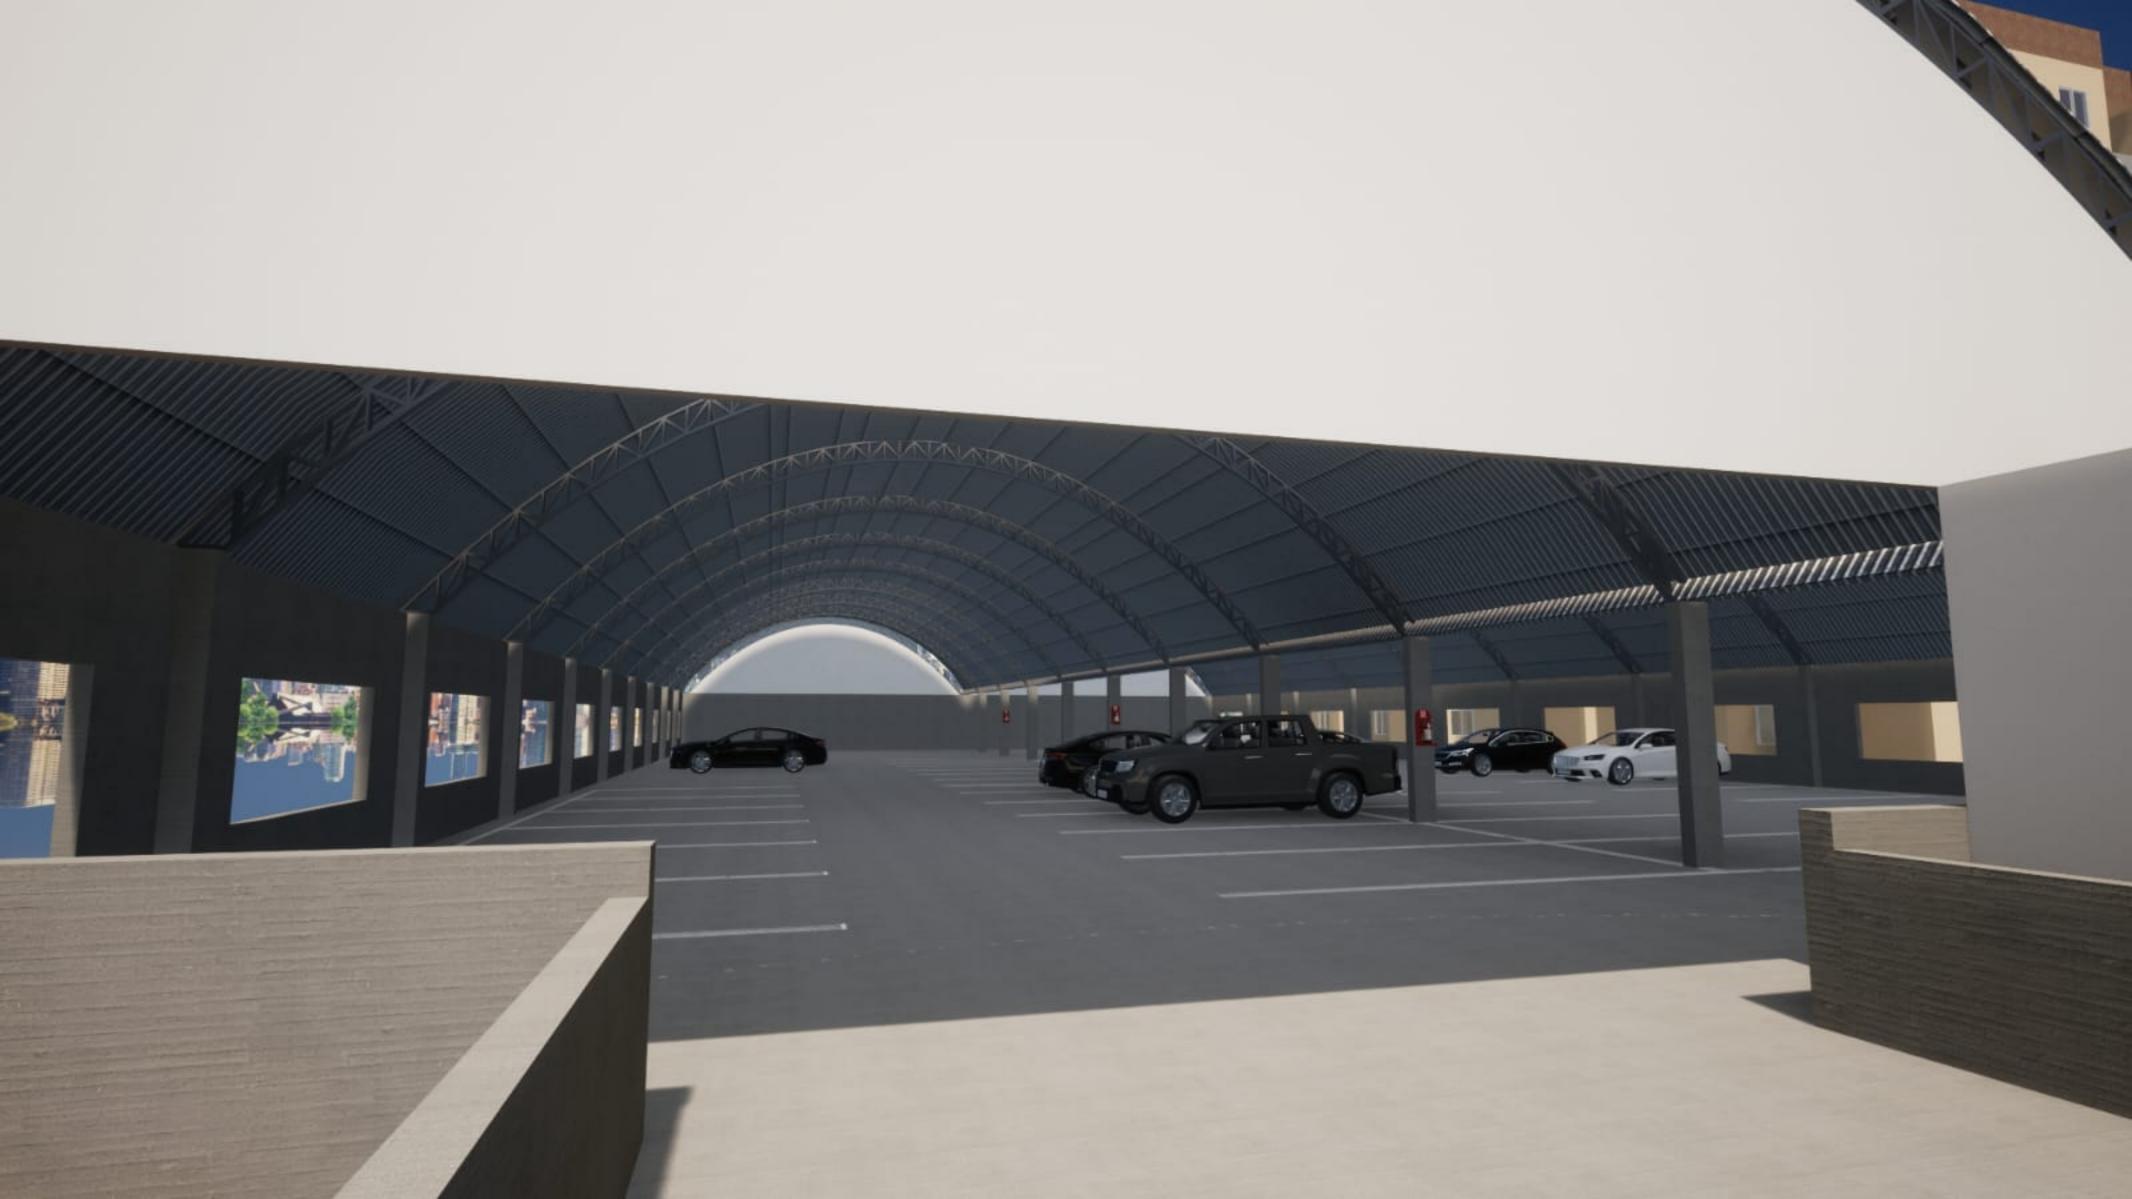

### **Implantação**

3 Torres, sendo 64 Apartamentos em cada.

Portaria 24 horas, acesso para pedestres.

Piscina adulto e infantil com Deck.

4 churrasqueiras.

Edifício garagem com 174 vagas cobertas.

Depósito de resíduos sólidos.

2 quartos sendo 1 Suíte 56,86 m² e 57,27 m² 3 quartos sendo 1 Suíte 74,50 m²

Salão para eventos

01 Edifício Garagem com 174 Vagas Cobertas

Área Total do Condomínio: 7.671,44m²

Avenida Três Corações, Nº 100. Próximo a Rodovia Mário Covas.