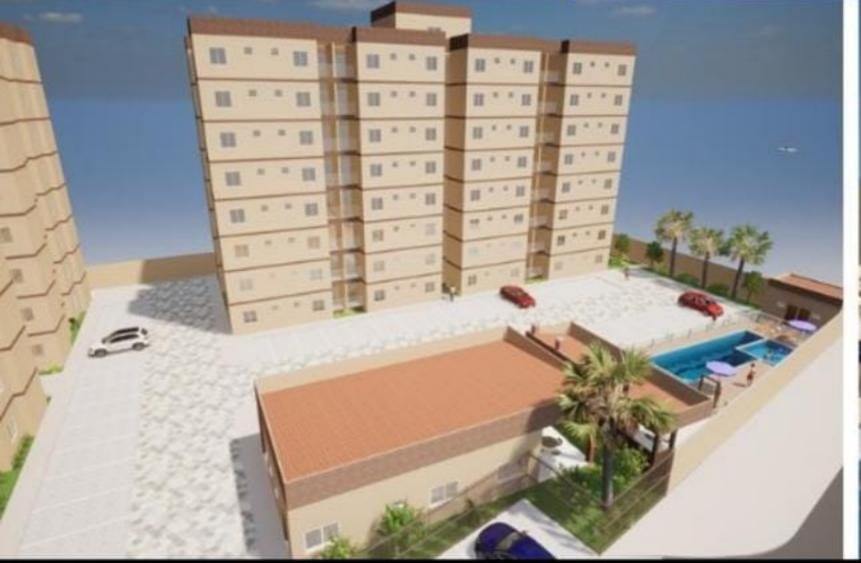

### **Implantação**

3 Torres, sendo 64 Apartamentos em cada.

Portaria 24 horas, acesso para pedestres.

Piscina adulto e infantil com Deck.

4 churrasqueiras.

Edifício garagem com 174 vagas cobertas.

Depósito de resíduos sólidos.

Estação de tratamento de esgoto (ETE).

2 Elevadores por torre.

Opções com 2 vagas de garagem.

IMAGENS MERAMENTE ILUSTRATIVAS

IMAGENS MERAMENTE ILUSTRATIVAS

- **⊘** Portaria 24 horas
- **⊘** Salão de Festas
- **⊘** Piscina adulto e Piscina Infantil
- **⊘** Deck da Piscina
- **⊘** 04 Churrasqueiras
- **⊘** Playground