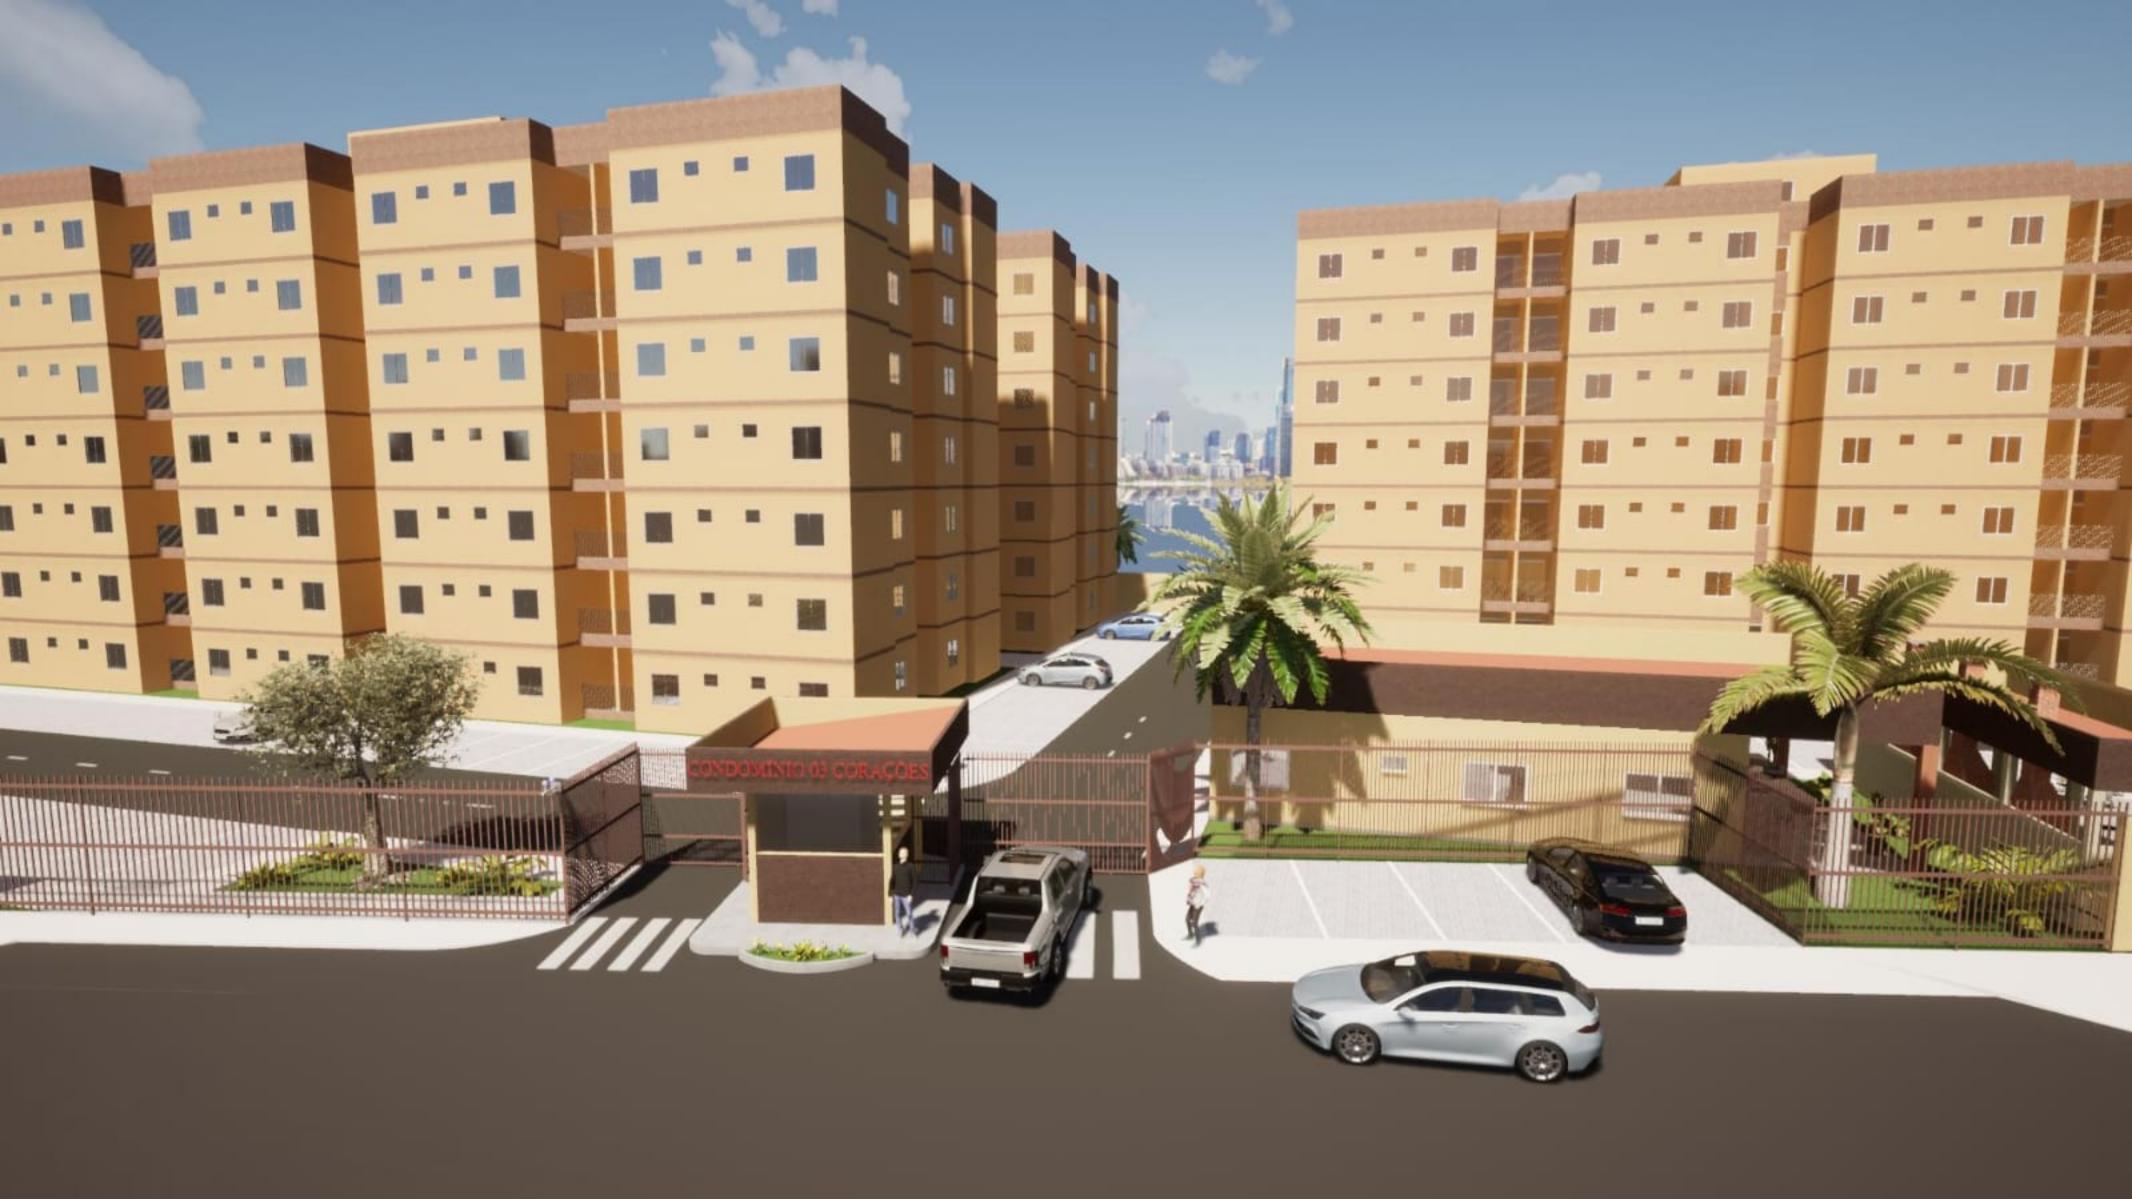

### **Implantação**

3 Torres, sendo 64 Apartamentos em cada.

Portaria 24 horas, acesso para pedestres.

Piscina adulto e infantil com Deck.

4 churrasqueiras.

Edifício garagem com 174 vagas cobertas.

Depósito de resíduos sólidos.

2 quartos sendo 1 Suíte 56,86 m² e 57,27 m² 3 quartos sendo 1 Suíte 74,50 m²

Salão para eventos

01 Edifício Garagem com 174 Vagas Cobertas

Área Total do Condomínio: 7.671,44m²

Avenida Três Corações, Nº 100. Próximo a Rodovia Mário Covas.