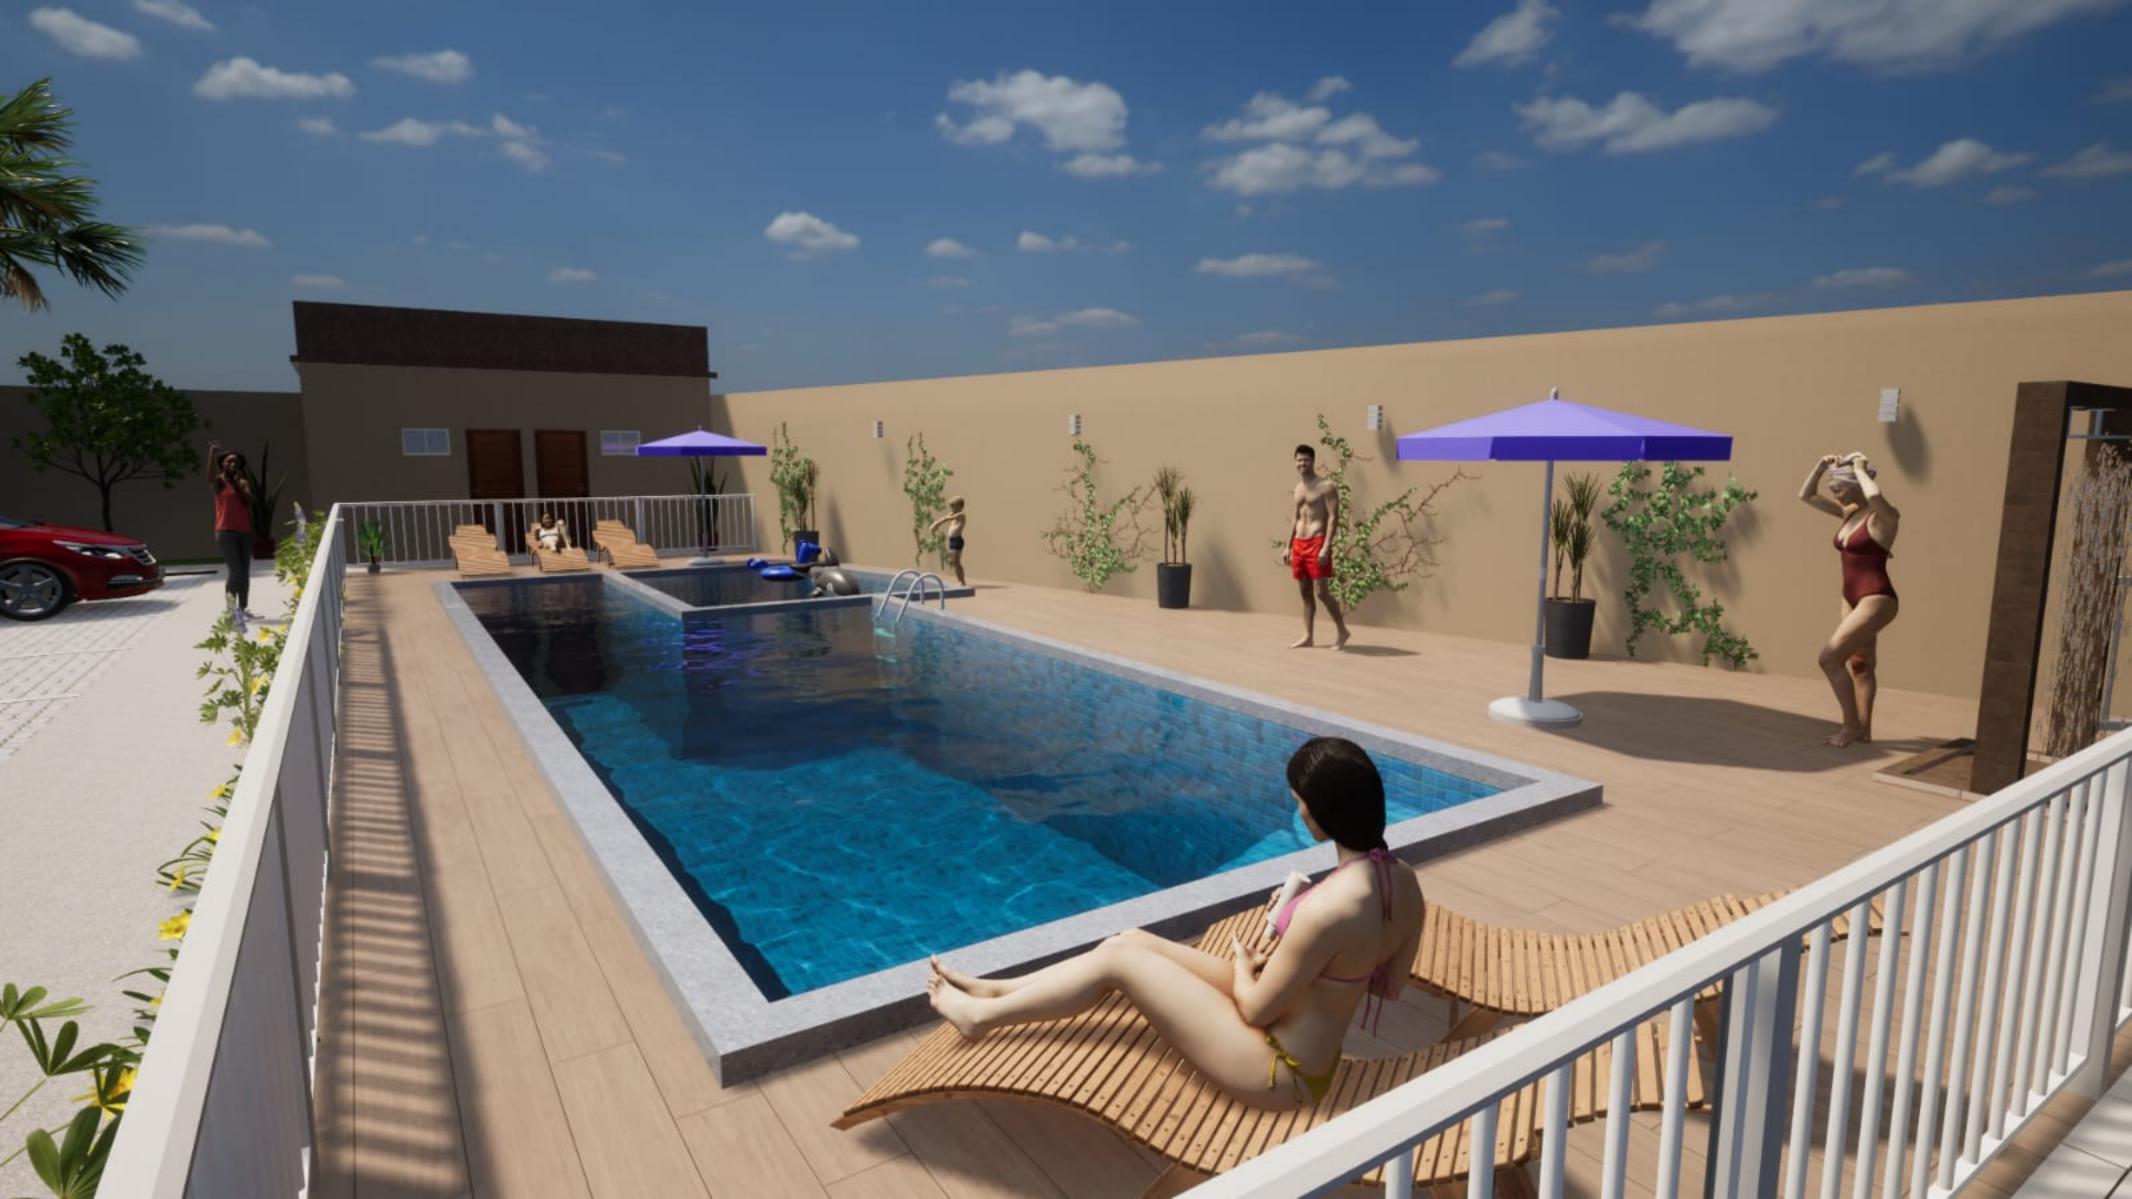

### **Implantação**

3 Torres, sendo 64 Apartamentos em cada.

Portaria 24 horas, acesso para pedestres.

Piscina adulto e infantil com Deck.

4 churrasqueiras.

Edifício garagem com 174 vagas cobertas.

Depósito de resíduos sólidos.

Estação de tratamento de esgoto (ETE).

2 Elevadores por torre.

Opções com 2 vagas de garagem.

IMAGENS MERAMENTE ILUSTRATIVAS

IMAGENS MERAMENTE ILUSTRATIVAS

- **⊘** Portaria 24 horas
- **⊘** Salão de Festas
- **⊘** Piscina adulto e Piscina Infantil
- **⊘** Deck da Piscina
- **⊘** 04 Churrasqueiras
- **⊘** Playground