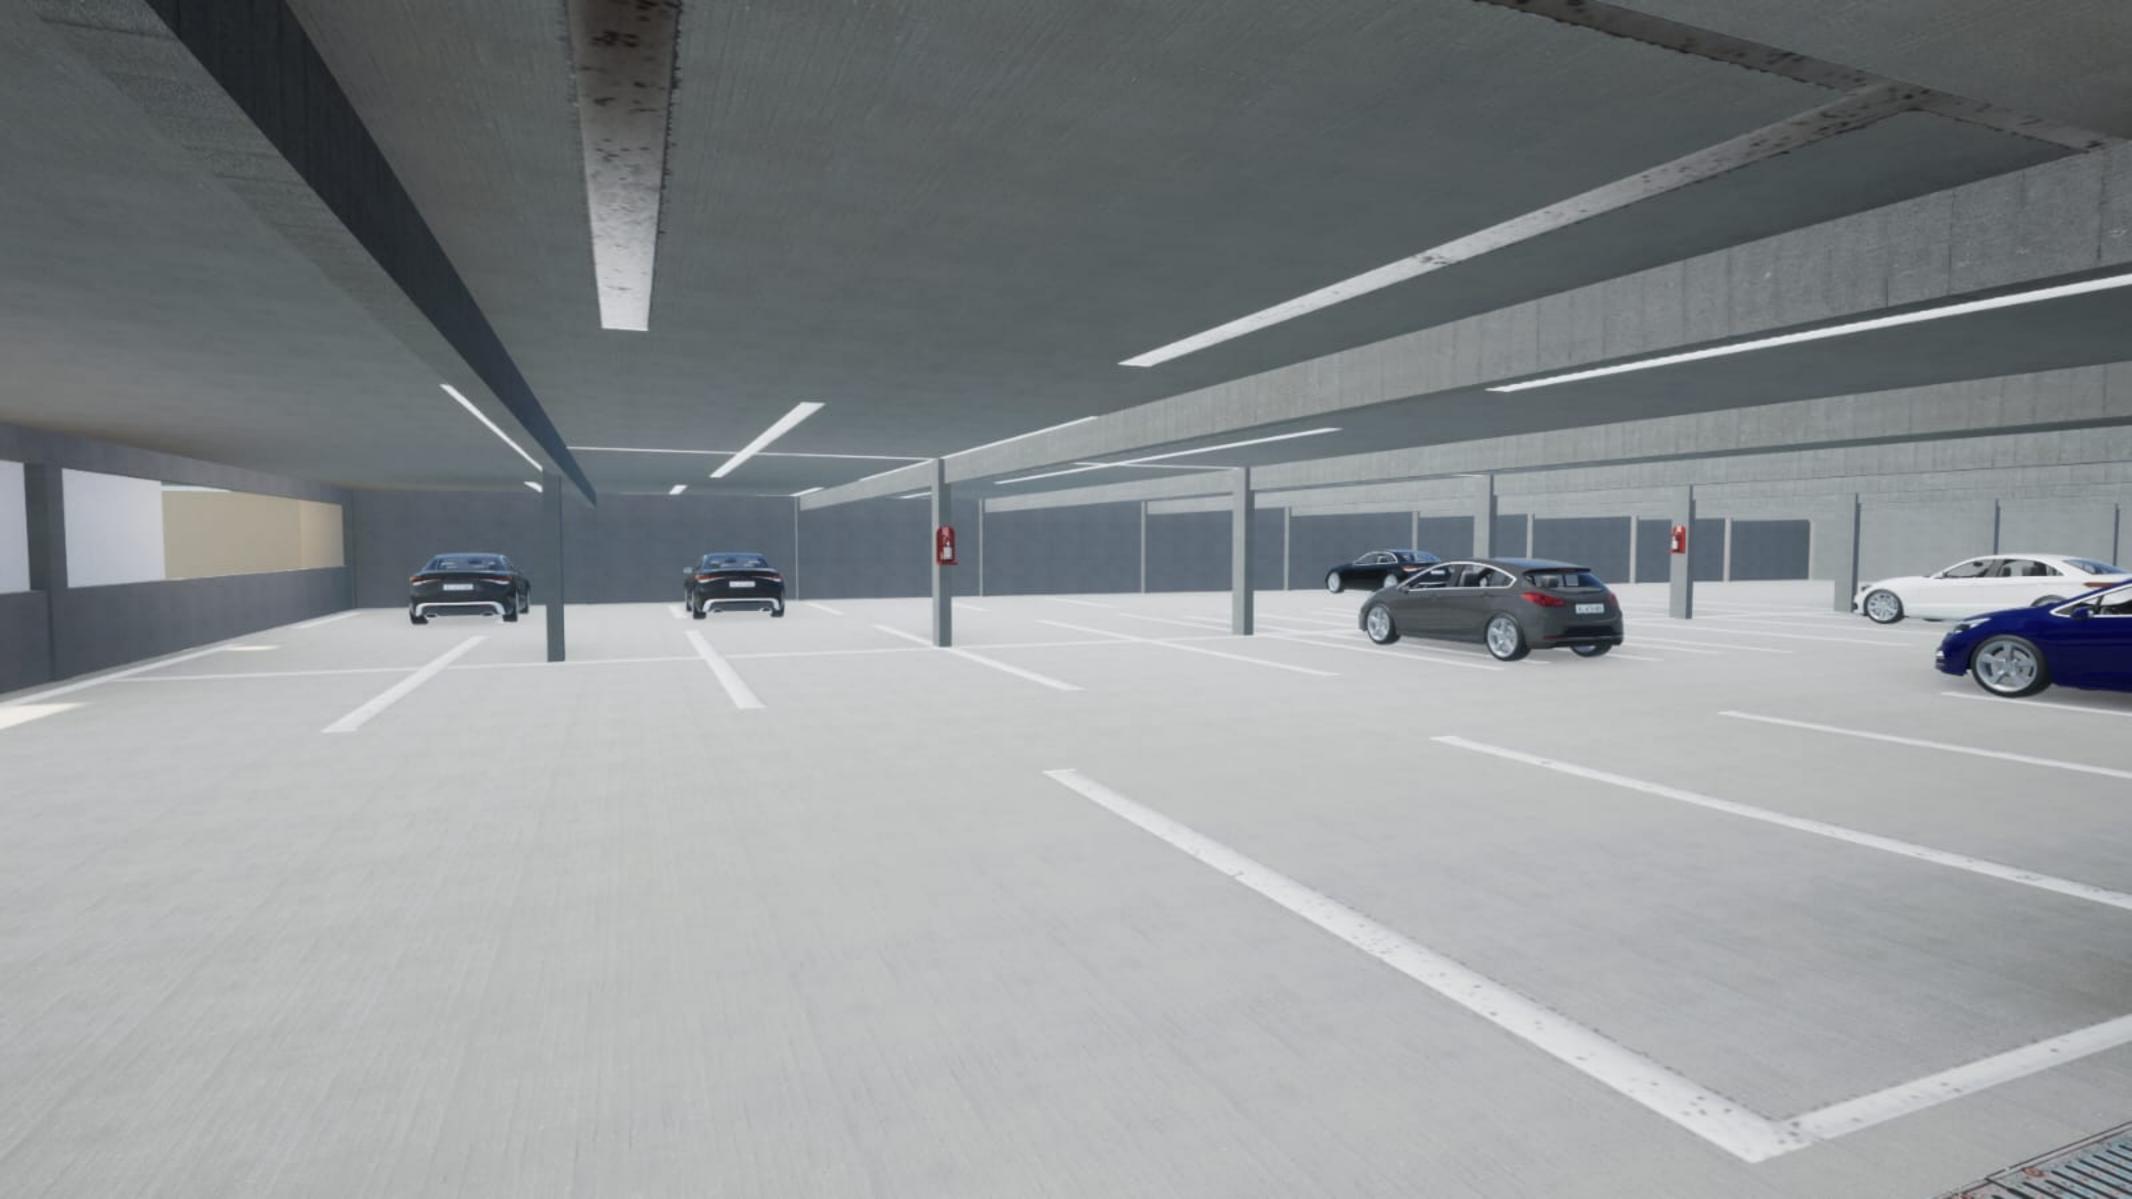

### **Implantação**

3 Torres, sendo 64 Apartamentos em cada.

Portaria 24 horas, acesso para pedestres.

Piscina adulto e infantil com Deck.

4 churrasqueiras.

Edifício garagem com 174 vagas cobertas.

Depósito de resíduos sólidos.

Estação de tratamento de esgoto (ETE).

2 Elevadores por torre.

Opções com 2 vagas de garagem.

IMAGENS MERAMENTE ILUSTRATIVAS

IMAGENS MERAMENTE ILUSTRATIVAS

- **⊘** Portaria 24 horas
- **⊘** Salão de Festas
- **⊘** Piscina adulto e Piscina Infantil
- **⊘** Deck da Piscina
- **⊘** 04 Churrasqueiras
- **⊘** Playground