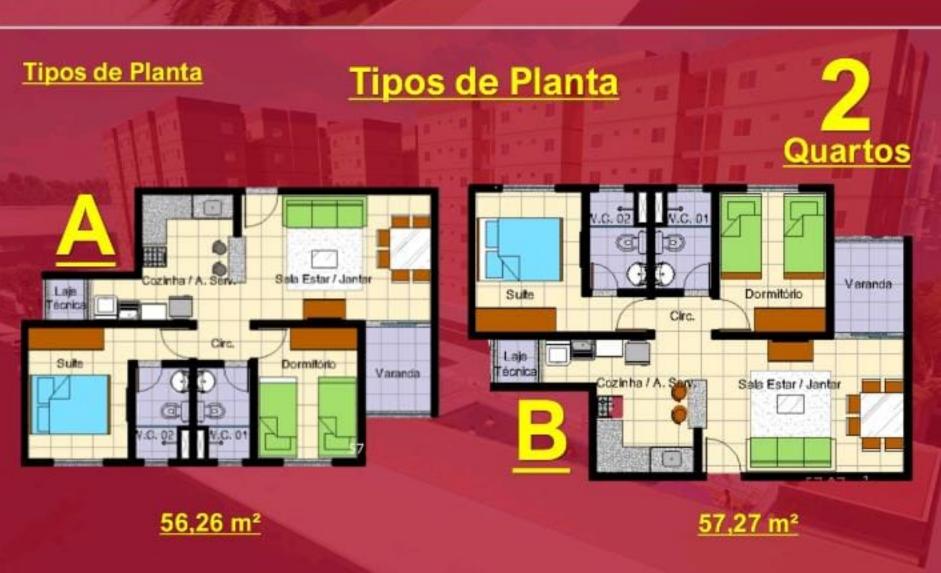

2 quartos sendo 1 Suíte 56,86 m² e 57,27 m² 3 quartos sendo 1 Suíte 74,50 m²

Salão para eventos

01 Edifício Garagem com 174 Vagas Cobertas

Área Total do Condomínio: 7.671,44m²

Avenida Três Corações, Nº 100. Próximo a Rodovia Mário Covas.

### 2 e 3 quartos com suíte

04-11-2022 R.I: 68.658

ACIONE SEU CORRETOR