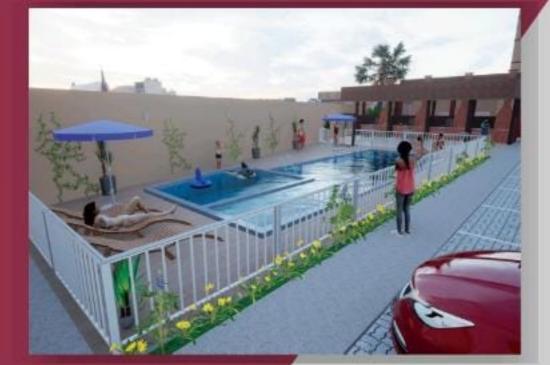

Estação de tratamento de esgoto (ETE).

2 Elevadores por torre.

Opções com 2 vagas de garagem.

IMAGENS MERAMENTE ILUSTRATIVAS

IMAGENS MERAMENTE ILUSTRATIVAS

- **⊘** Portaria 24 horas
- **⊘** Salão de Festas
- **⊘** Piscina adulto e Piscina Infantil
- **⊘** Deck da Piscina
- **⊘** 04 Churrasqueiras
- **⊘** Playground

### **Imagens**

### Ilustrativas