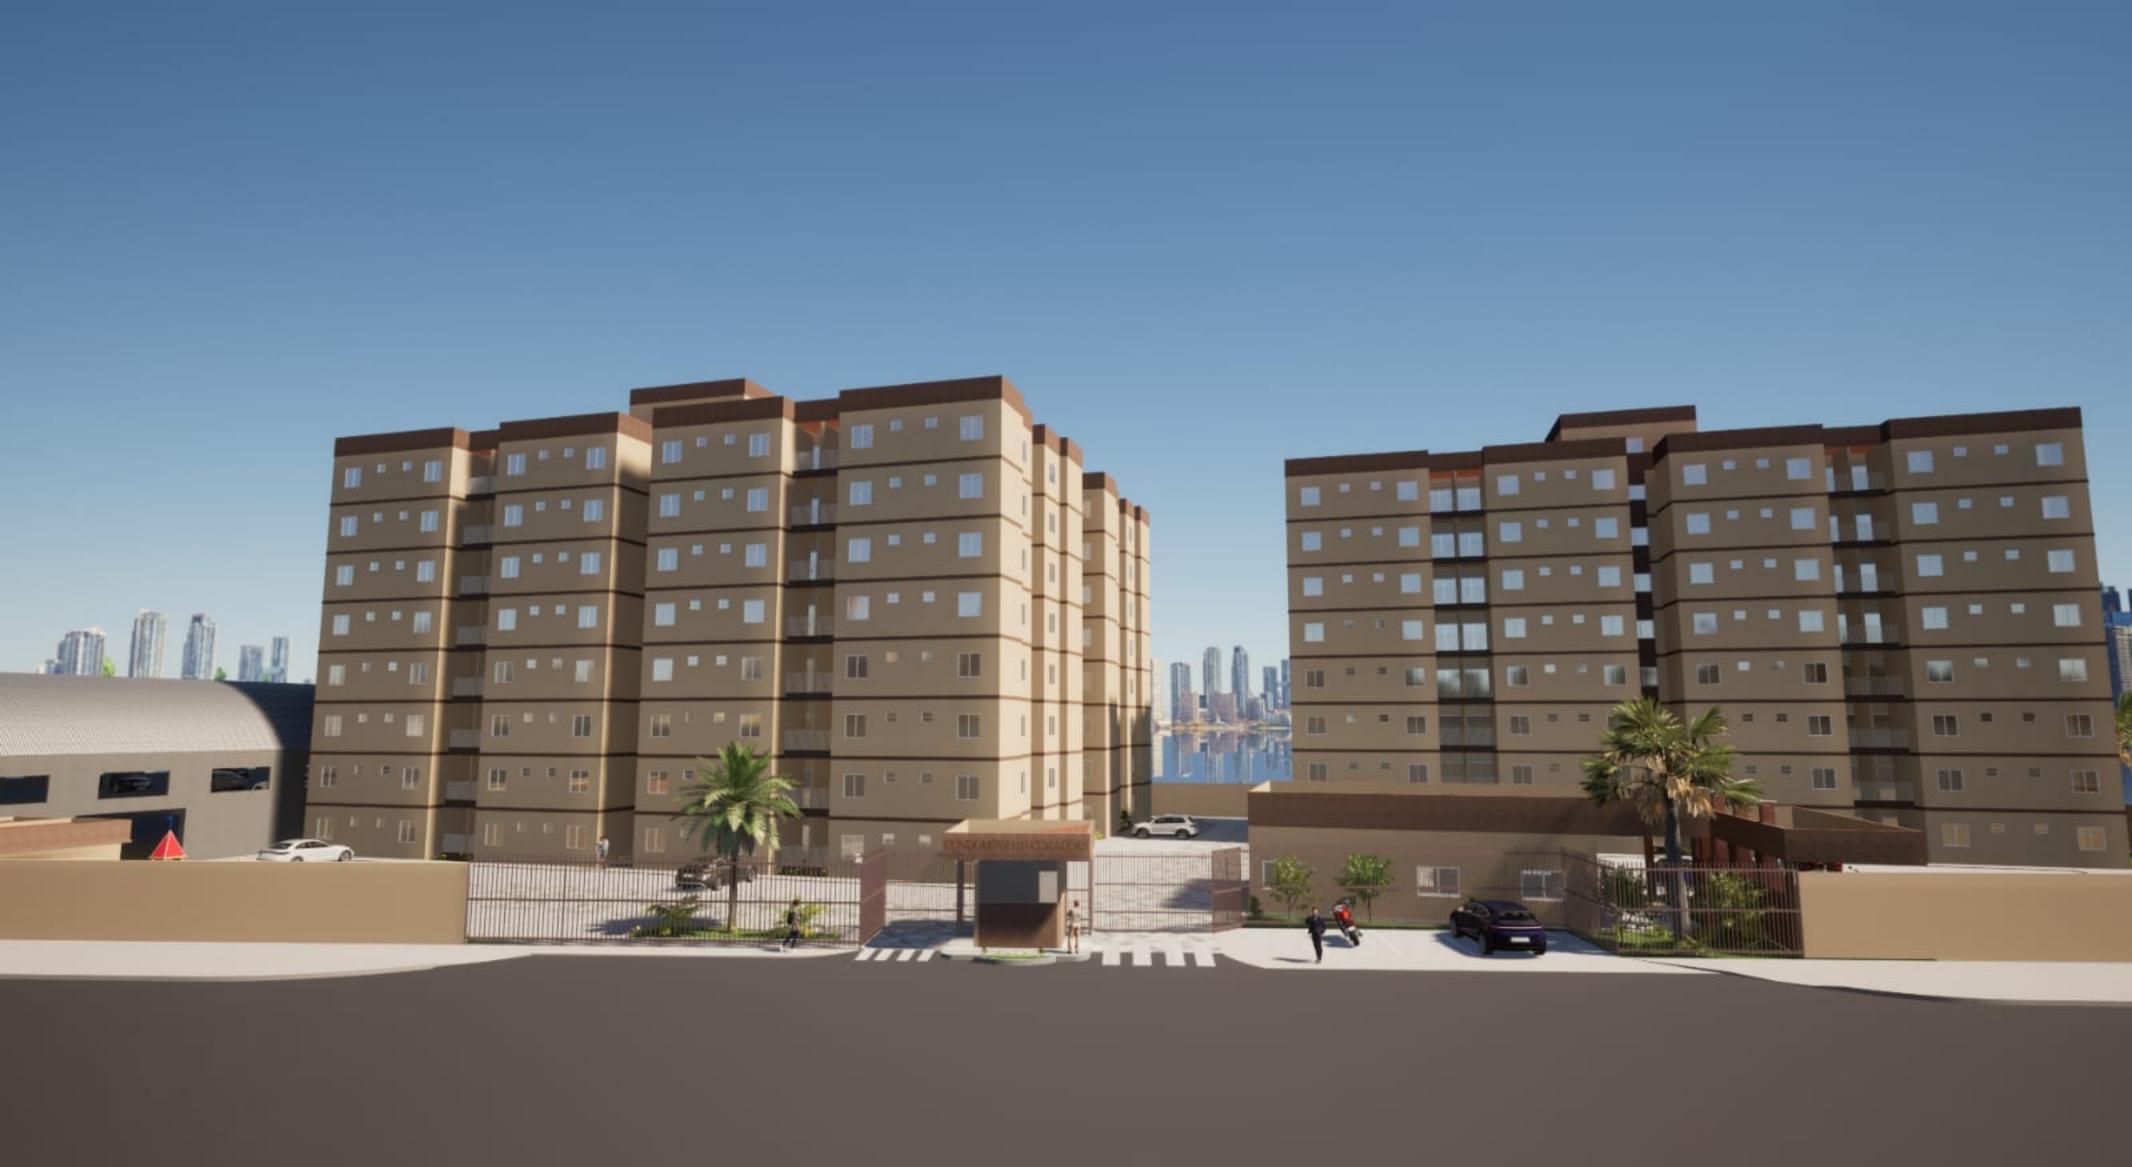

### **Implantação**

3 Torres, sendo 64 Apartamentos em cada.

Portaria 24 horas, acesso para pedestres.

Piscina adulto e infantil com Deck.

4 churrasqueiras.

Edifício garagem com 174 vagas cobertas.

Depósito de resíduos sólidos.

Estação de tratamento de esgoto (ETE).

2 Elevadores por torre.

Opções com 2 vagas de garagem.

IMAGENS MERAMENTE ILUSTRATIVAS

IMAGENS MERAMENTE ILUSTRATIVAS

- **⊘** Portaria 24 horas
- **⊘** Salão de Festas
- **⊘** Piscina adulto e Piscina Infantil
- **⊘** Deck da Piscina
- **⊘** 04 Churrasqueiras
- **⊘** Playground

2 quartos sendo 1 Suíte 56,86 m² e 57,27 m² 3 quartos sendo 1 Suíte 74,50 m²

Salão para eventos

01 Edifício Garagem com 174 Vagas Cobertas

Área Total do Condomínio: 7.671,44m²

Avenida Três Corações, Nº 100. Próximo a Rodovia Mário Covas.