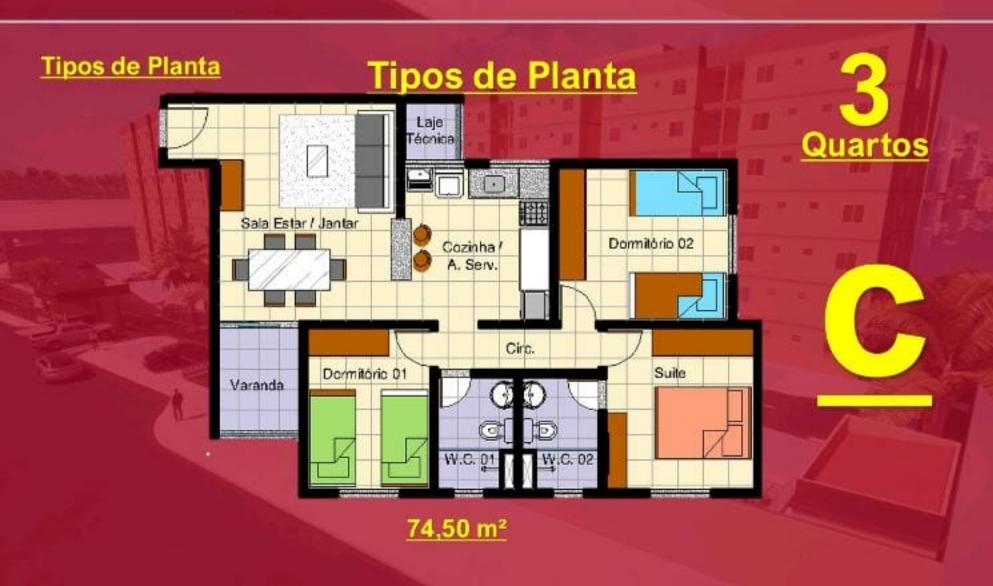

2 quartos sendo 1 Suíte 56,86 m² e 57,27 m² 3 quartos sendo 1 Suíte 74,50 m²

Salão para eventos

01 Edifício Garagem com 174 Vagas Cobertas

Área Total do Condomínio: 7.671,44m²

Avenida Três Corações, Nº 100. Próximo a Rodovia Mário Covas.

#### Disposição dos Apartamentos