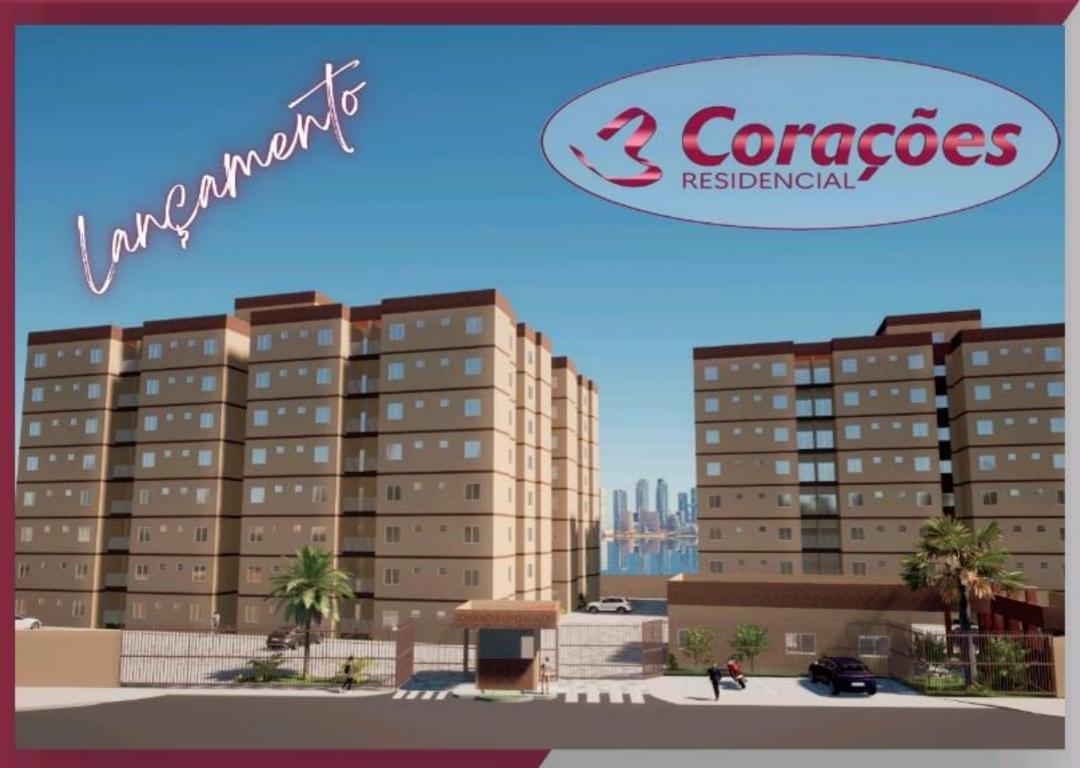

Na Região mais Procurada de Ananindeua

### **Implantação**

3 Torres, sendo 64 Apartamentos em cada.

Portaria 24 horas, acesso para pedestres.

Piscina adulto e infantil com Deck.

4 churrasqueiras.

Edifício garagem com 174 vagas cobertas.

Depósito de resíduos sólidos.

Estação de tratamento de esgoto (ETE).

2 Elevadores por torre.

Opções com 2 vagas de garagem.

IMAGENS MERAMENTE ILUSTRATIVAS

IMAGENS MERAMENTE ILUSTRATIVAS

- **⊘** Portaria 24 horas
- **⊘** Salão de Festas
- **⊘** Piscina adulto e Piscina Infantil
- **⊘** Deck da Piscina
- **⊘** 04 Churrasqueiras
- **⊘** Playground

2 quartos sendo 1 Suíte 56,86 m² e 57,27 m² 3 quartos sendo 1 Suíte 74,50 m²

Salão para eventos

01 Edifício Garagem com 174 Vagas Cobertas

Área Total do Condomínio: 7.671,44m²

Avenida Três Corações, Nº 100. Próximo a Rodovia Mário Covas.