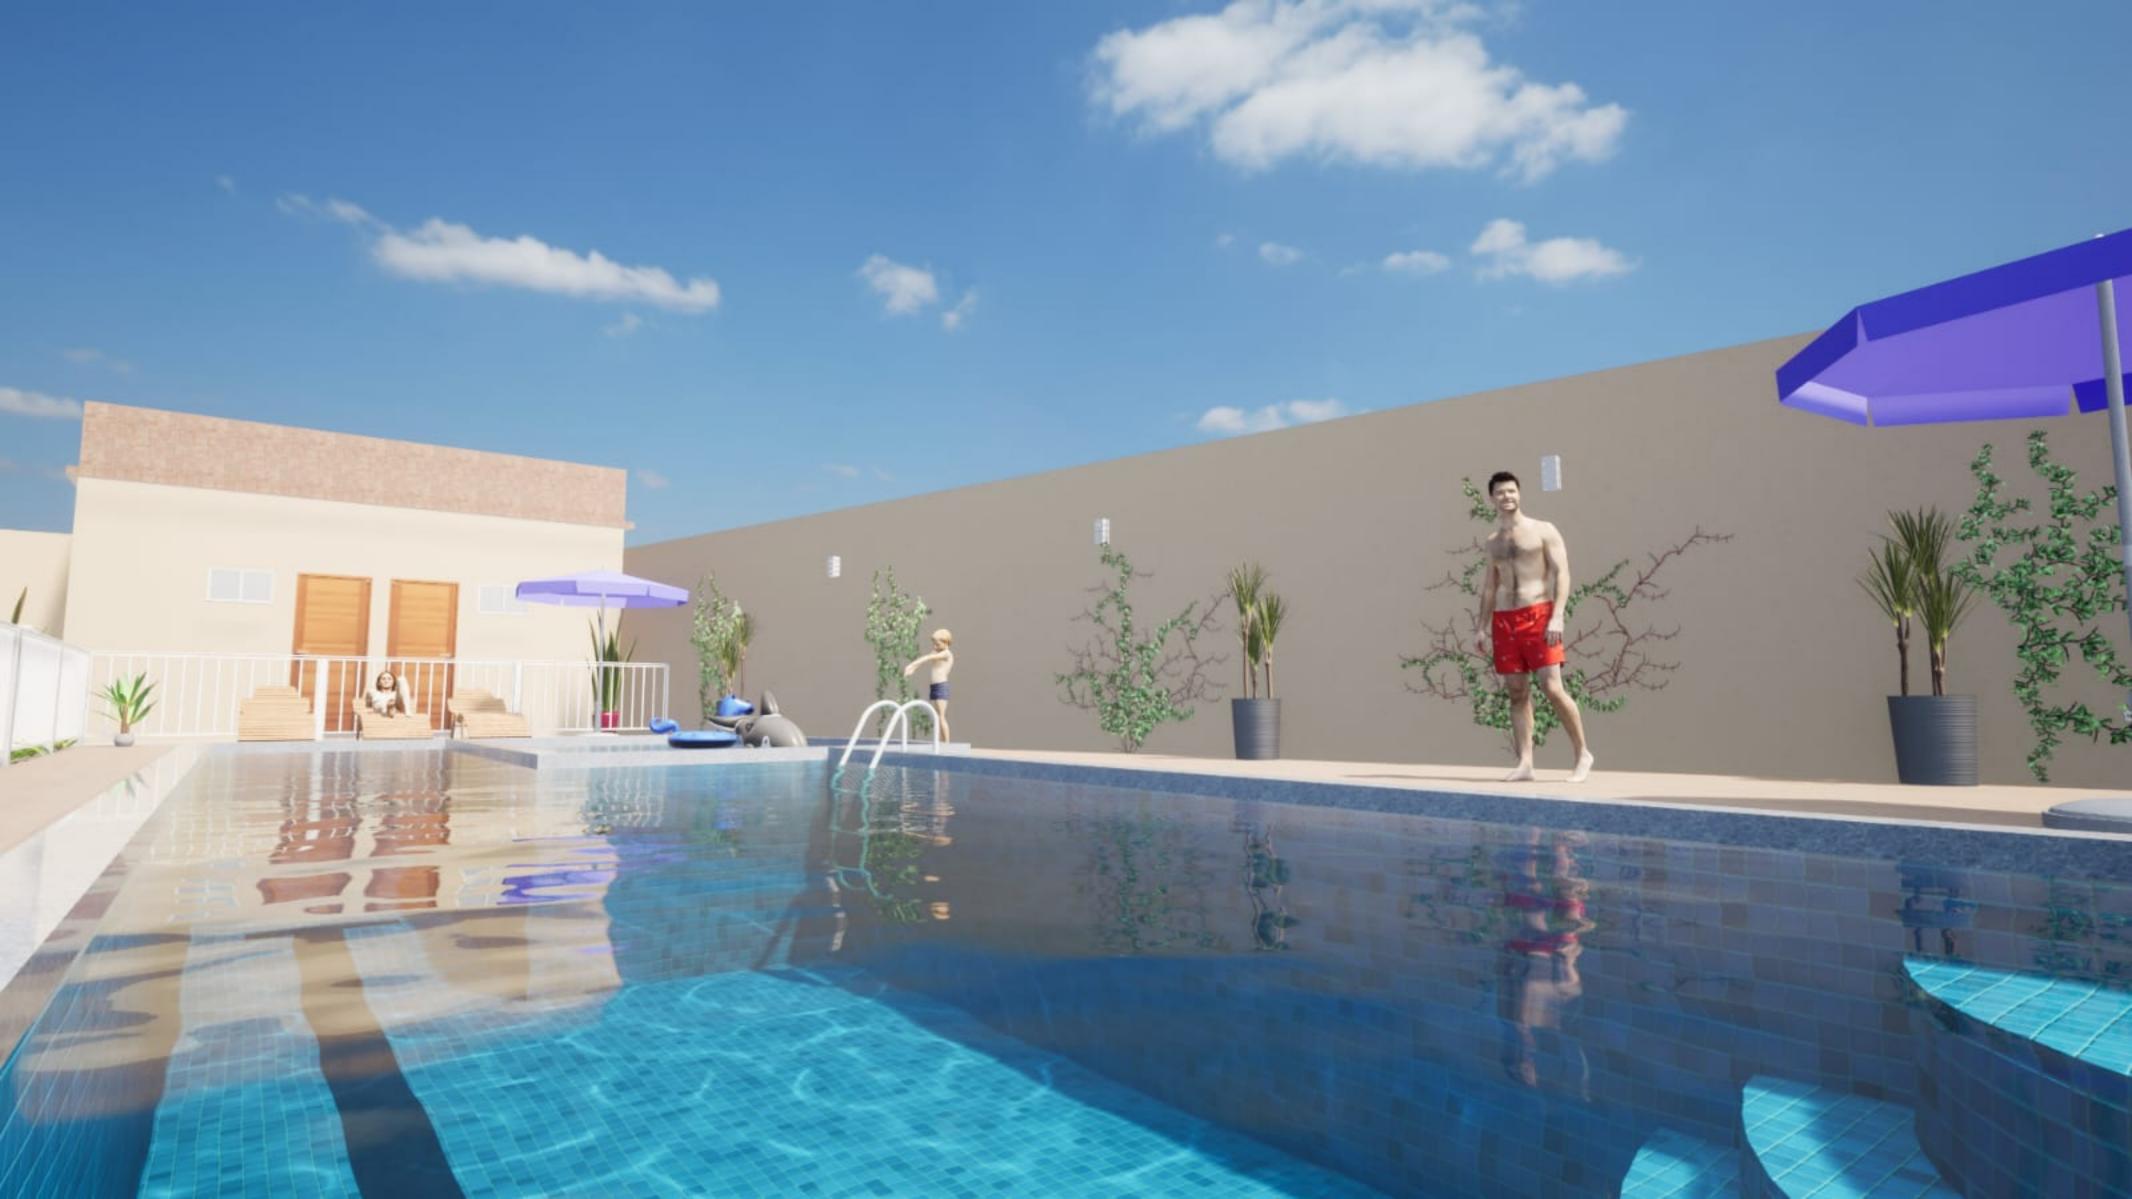

### **Implantação**

3 Torres, sendo 64 Apartamentos em cada.

Portaria 24 horas, acesso para pedestres.

Piscina adulto e infantil com Deck.

4 churrasqueiras.

Edifício garagem com 174 vagas cobertas.

Depósito de resíduos sólidos.

Estação de tratamento de esgoto (ETE).

2 Elevadores por torre.

Opções com 2 vagas de garagem.

IMAGENS MERAMENTE ILUSTRATIVAS

IMAGENS MERAMENTE ILUSTRATIVAS

- **⊘** Portaria 24 horas
- **⊘** Salão de Festas
- **⊘** Piscina adulto e Piscina Infantil
- **⊘** Deck da Piscina
- **⊘** 04 Churrasqueiras
- **⊘** Playground