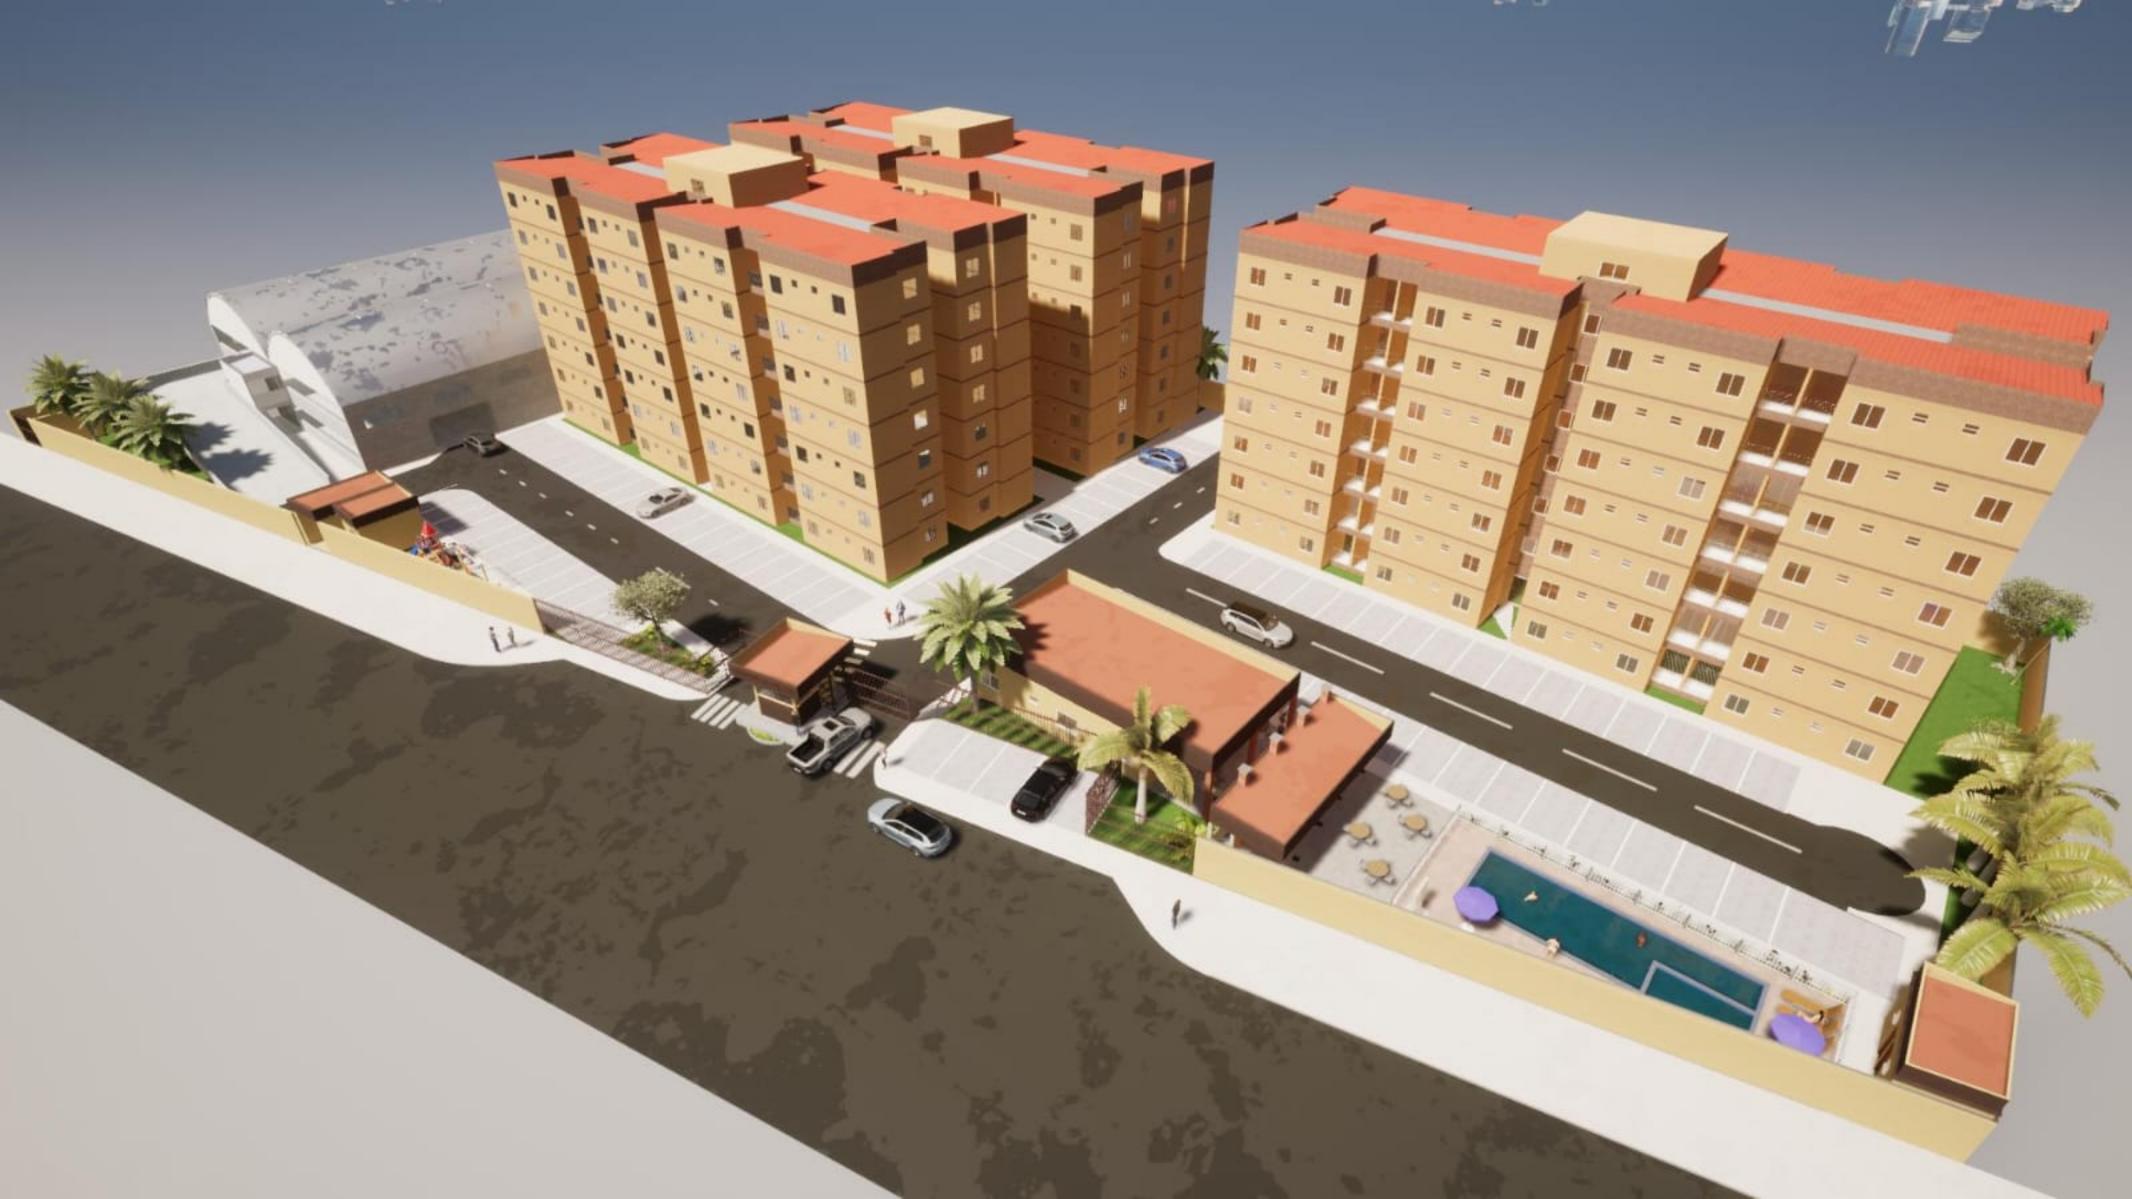

### **Implantação**

3 Torres, sendo 64 Apartamentos em cada.

Portaria 24 horas, acesso para pedestres.

Piscina adulto e infantil com Deck.

4 churrasqueiras.

Edifício garagem com 174 vagas cobertas.

Depósito de resíduos sólidos.

Estação de tratamento de esgoto (ETE).

2 Elevadores por torre.

Opções com 2 vagas de garagem.

IMAGENS MERAMENTE ILUSTRATIVAS

IMAGENS MERAMENTE ILUSTRATIVAS

- **⊘** Portaria 24 horas
- **⊘** Salão de Festas
- **⊘** Piscina adulto e Piscina Infantil
- **⊘** Deck da Piscina
- **⊘** 04 Churrasqueiras
- **⊘** Playground

2 quartos sendo 1 Suíte 56,86 m² e 57,27 m² 3 quartos sendo 1 Suíte 74,50 m²

Salão para eventos

01 Edifício Garagem com 174 Vagas Cobertas

Área Total do Condomínio: 7.671,44m²

Avenida Três Corações, Nº 100. Próximo a Rodovia Mário Covas.